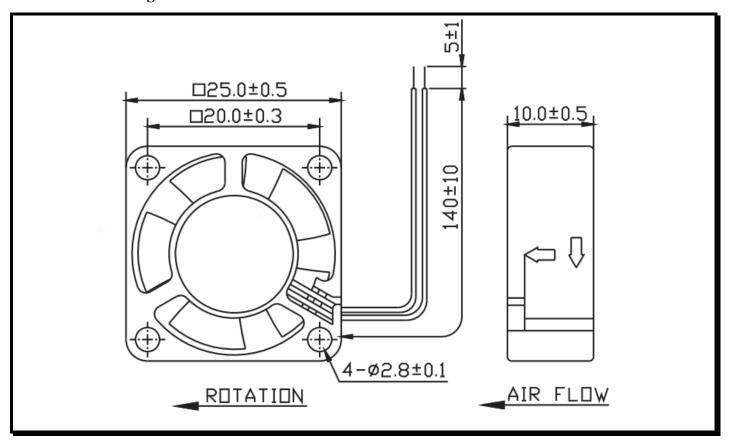

## **Mechanical Drawing:**

#### **Termination:**

 $140\pm10$  mm Lead wires, AWG 28, UL 1571

**Agency Approvals:** UL, CUL, TUV, CE