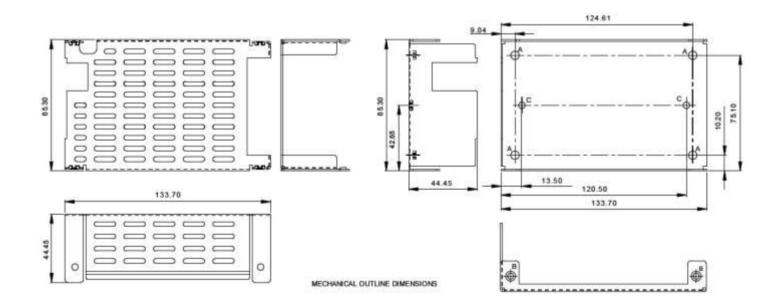

## **Features**

- For use with ABC300 and MBC300
- Non-Corrosive
- Easy Assembly
- 3.36" x 5.26" x 1.75" (85.3 x 133.7 x 44.5 mm)
- Rugged construction
- Access for AC and DC connectors
- Mounting hardware included

## Specifications for part number: Cover-300-XBC

| Derating Guidelines     | Ambient > 30°C, derate by 1.3 W/°C to 40°C. 25 CFM recommended to circulate air |
|-------------------------|---------------------------------------------------------------------------------|
| Contents                | Cover Base, Cover Top, Insulator, Mounting Screws                               |
| Mechanical Dimensions   | 3.36" x 5.26" x 1.75" (85.3 x 133.7 x 44.5 mm)                                  |
| Cover and Base Material | EG (Zintec) / CRC (Powder coating/Passivation), 1.0 mm                          |