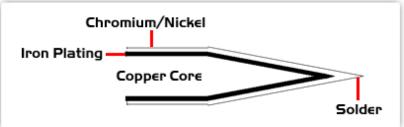

## Material Composition

technique and equipment used. Two different methods or the use of alternative equipment will produce different test results.

Easy Braid Co. tip cartridges will typically idle within a temperature range of +/-1.1°C. However, there is variation in idle temperature across tip geometries within an individual temperature series. Easy Braid Co. offers a wide variety of tip geometries from 0.25mm fine point tip to 5mm chisel. The length and geometry of a tip will have an influence on the tip idle temperature. To accurately measure idle temperature it will depend greatly on the measurement method,