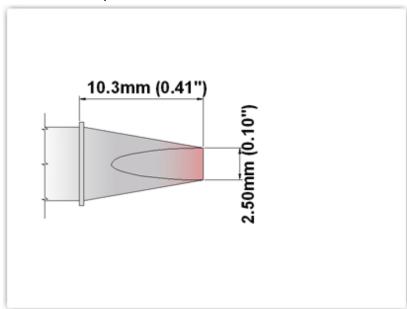

## **Technical Specifications**

EK75CH025

Chisel 30° 2.5mm (0.10")

Tip Style: Chisel 30°
Tip Width: 2.50mm (0.10")
Tip Length: 10.30mm (0.41")

75 Type Cartridge<sup>1</sup>: 350°C - 398°C

RoHS Compliant<sup>2</sup> / Lead Free: YES