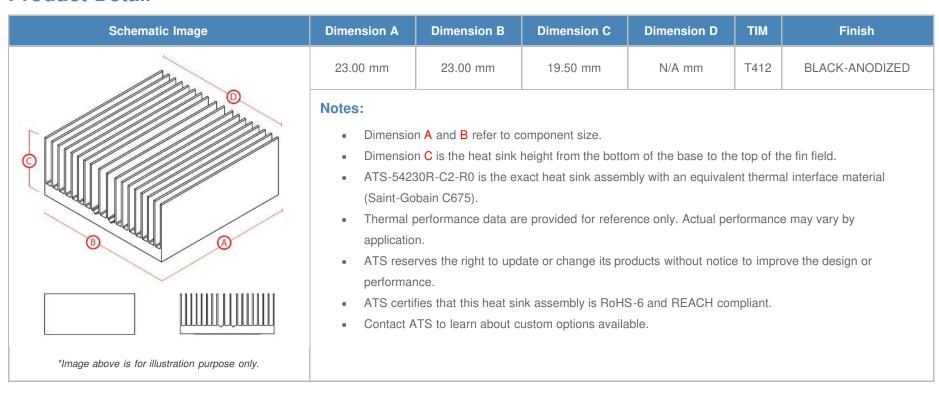

**

| AIR VELOCITY       |               | @200 LFM<br>1.0 M/S | @300 LFM<br>1.5 M/S | @400 LFM<br>2.0 M/S | @500 LFM<br>2.5 M/S | @600 LFM<br>3.0 M/S | @700 LFM<br>3.5 M/S | @800 LFM<br>4.0 M/S |
|--------------------|---------------|---------------------|---------------------|---------------------|---------------------|---------------------|---------------------|---------------------|
| THERMAL RESISTANCE | Unducted Flow | 7.3 °C/W            | 5.9 °C/W            | 5.2 °C/W            | 4.7 °C/W            | 4.3 °C/W            | 4 °C/W              | 3.8 °C/W            |
|                    | Ducted Flow   | 4.9                 | N/A                 | N/A                 | N/A                 | N/A                 | N/A                 | N/A                 |

## **Product Detail**