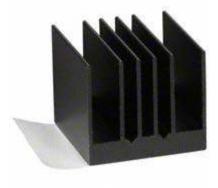

## **BGA Heat Sink - High Performance Straight Fin w/Thermal Tape**

\*Image above is for illustration purpose only.

ATS Part#: **ATS-54230R-C1-R0** 

Description: 23.00 x 23.00 x 19.50 mm BGA Heat Sink - High Performance Straight Fin

w/Thermal Tape

Heat Sink Type: Straight Fin
Heat Sink Attachment: Thermal Tape

Equivalent Part Number: ATS-54230R-C2-R0

## **Features & Benefits**

- High aspect ratio, straight fin heat sinks that are ideal for compact PCB environments
- · Designed specifically for BGAs and other surface mount packages
- · Comes preassembled with high performance thermal interface material