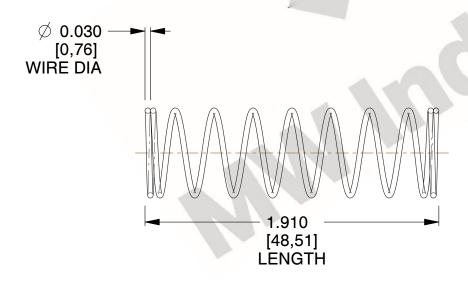

## **NOTES:**

Material : Music Wire
 Finish : Glod Irridite

3. Ends: Closed

4. Total Coils: 10.000

Sugg. Max. Deflection: 1.200 (in)
 Sugg. Max. Load: 2.300 (lbs)

7. All Drawing Dimensions are in Inches [mm]