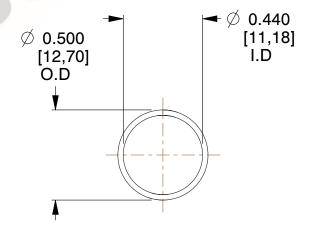

## **NOTES:**

Material : Music Wire
 Finish : Glod Irridite

3. Ends: Closed

4. Total Coils: 10.000

Sugg. Max. Deflection: 1.200 (in)
 Sugg. Max. Load: 2.300 (lbs)

7. All Drawing Dimensions are in Inches [mm]