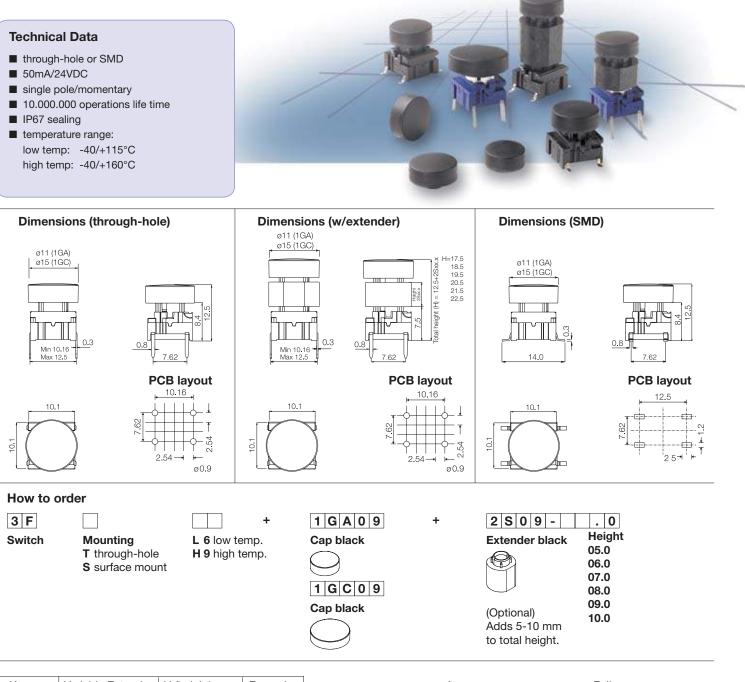

## multimec<sup>®</sup> 3F + 1GA/1GC

| Keycap             | Variable Extender                                             | H (height) mm                                | Example    |  |
|--------------------|---------------------------------------------------------------|----------------------------------------------|------------|--|
| 1GA/1GC<br>1GA/1GC | 2S09-05.0<br>2S09-06.0<br>2S09-07.0<br>2S09-08.0<br>2S09-09.0 | 12.5<br>17.5<br>18.5<br>19.5<br>20.5<br>21.5 | H 1<br>H 2 |  |
|                    | 2S09-10.0                                                     | 22.5                                         | H 3        |  |

Overall heights below 12.5 mm - Please see Multimec® versions 3C and 3E.

All 2S09 extenders are stackable giving the possibility to match most overall heights.

A = We recommend you to allocate enough space for travel of the foil and leave the area free from adhesive.

Switch travel = 1 mm.

H = We recommend you to calculate this dimension from the top of the PCB to the inner top of the panel.

Ordering example: 3FTL6 + 1GA09 or 3FTL6 + 2S09-07.0 + 1GC09

For updates of products and/or changes of specifications please see www.mec.dk

H = Overall height