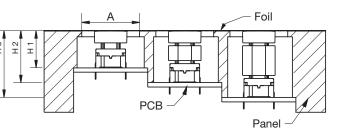

Overall heights below 12.5 mm - Please see Multimec® versions 3C and 3E.

All 2S09 extenders are stackable giving the possibility to match most overall heights.

A = We recommend you to allocate enough space for travel of the foil and leave the area free from adhesive.

Switch travel = 1 mm.

H = We recommend you to calculate this dimension from the top of the PCB to the inner top of the panel.

Ordering example: 3FTL6 + 1GA09 or 3FTL6 + 2S09-07.0 + 1GC09

For updates of products and/or changes of specifications please see www.mec.dk