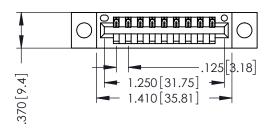

346/396 SERIES CARD EDGE CONNECTOR PART NUMBER: 396-009-522-104

**EDAC INC** TORONTO, ONTARIO CANADA

THESE DRAWINGS AND SPECIFICATIONS ARE THE PROPERTY OF EDAC INC.,AND SHALL NOT BE REPRODUCED, OR COPIED OR USED AS THE BASIS FOR THE MANUFACTURE OR SALE OF APPARATUS WITHOUT WRITTEN PERMISSION.

| ACAD REFERENCE NO. |       | 346-ENG-MASTER |           |
|--------------------|-------|----------------|-----------|
| DRAWN:             | J.LEE | DATE: AF       | PR. 22/09 |
| CHECKED:           |       | DATE:          |           |
| SCALE:             | 1:1   | SHEET          | OF 2      |
| DRAWING N          | •     | ISSUE          |           |
| 346-ENG-MASTER     |       |                | 1         |