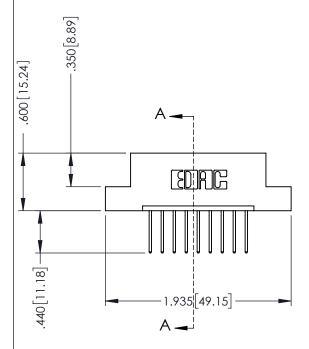

346/396 SERIES CARD EDGE CONNECTOR PART NUMBER: 396-009-522-104

**EDAC INC** TORONTO, ONTARIO CANADA

THESE DRAWINGS AND SPECIFICATIONS ARE THE PROPERTY OF EDAC INC.,AND SHALL NOT BE REPRODUCED, OR COPIED OR USED AS THE BASIS FOR THE MANUFACTURE OR SALE OF APPARATUS WITHOUT WRITTEN PERMISSION.

| ACAD REFERENCE NO. |       | 346-ENG-MASTER |           |
|--------------------|-------|----------------|-----------|
| DRAWN:             | J.LEE | DATE: AF       | PR. 22/09 |
| CHECKED:           |       | DATE:          |           |
| SCALE:             | 1:1   | SHEET          | OF 2      |
| DRAWING N          | •     | ISSUE          |           |
| 346-ENG-MASTER     |       |                | 1         |