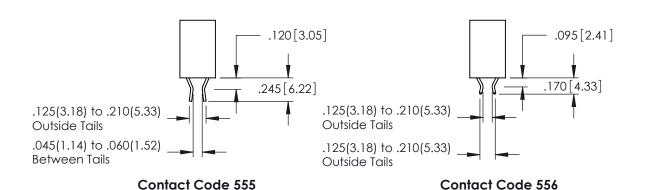

.165[4.19] .375 [9.54] .125(3.18) to .210(5.33) .125(3.18) to .210(5.33)

**Contact Code 558** 

**Contact Code 559** 

**Contact Code 560** 

INSULATOR MATERIAL: THERMOPLASTIC POLYESTER, UL 94V-0 CONTACT MATERIAL; COPPER, NICKEL, TIN ALLOY CA-725

## 346/396 SERIES CARD EDGE CONNECTOR CONTACT CODE 555,556,558,559,560 DIMENSIONS

YOUR CONNECTION TO QUALITY & SERVICE

**EDAC INC** TORONTO, ONTARIO CANADA

THESE DRAWINGS AND SPECIFICATIONS ARE THE PROPERTY OF EDAC INC.,AND SHALL NOT BE REPRODUCED, OR COPIED OR USED AS THE BASIS FOR THE MANUFACTURE OR SALE OF APPARATUS WITHOUT WRITTEN PERMISSION.