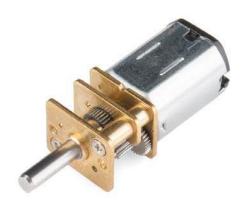

## Micro Gearmotor - 460 RPM (6-12V)

ROB-12429

@ images are CC BY-NC-SA 3.0

**Description:** These micro gearmotors are incredibly tough and feature full metal gears. They have a gear ratio of 50:1 and operate up to 12 volts and have a stall torque of 20 oz-in. and a max speed of 460 RPM. Each micro gearmotor sports a 3mm D-shaft.