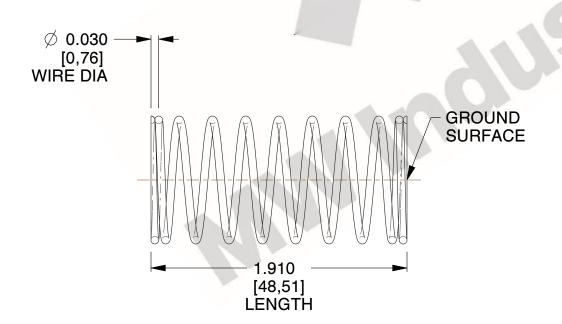

## **NOTES:**

1. Material : Music Wire 2. Finish : Glod Irridite

3. Ends: Closed and Ground

4. Total Coils: 10.000

5. Sugg. Max. Deflection: 0.380 (in)6. Sugg. Max. Load: 2.300 (lbs)

7. All Drawing Dimensions are in Inches [mm]