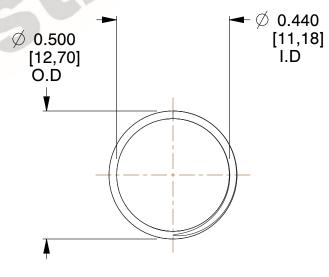

## **NOTES:**

1. Material : Music Wire 2. Finish : Glod Irridite

3. Ends: Closed and Ground

4. Total Coils: 10.000

5. Sugg. Max. Deflection: 0.380 (in)6. Sugg. Max. Load: 2.300 (lbs)

7. All Drawing Dimensions are in Inches [mm]