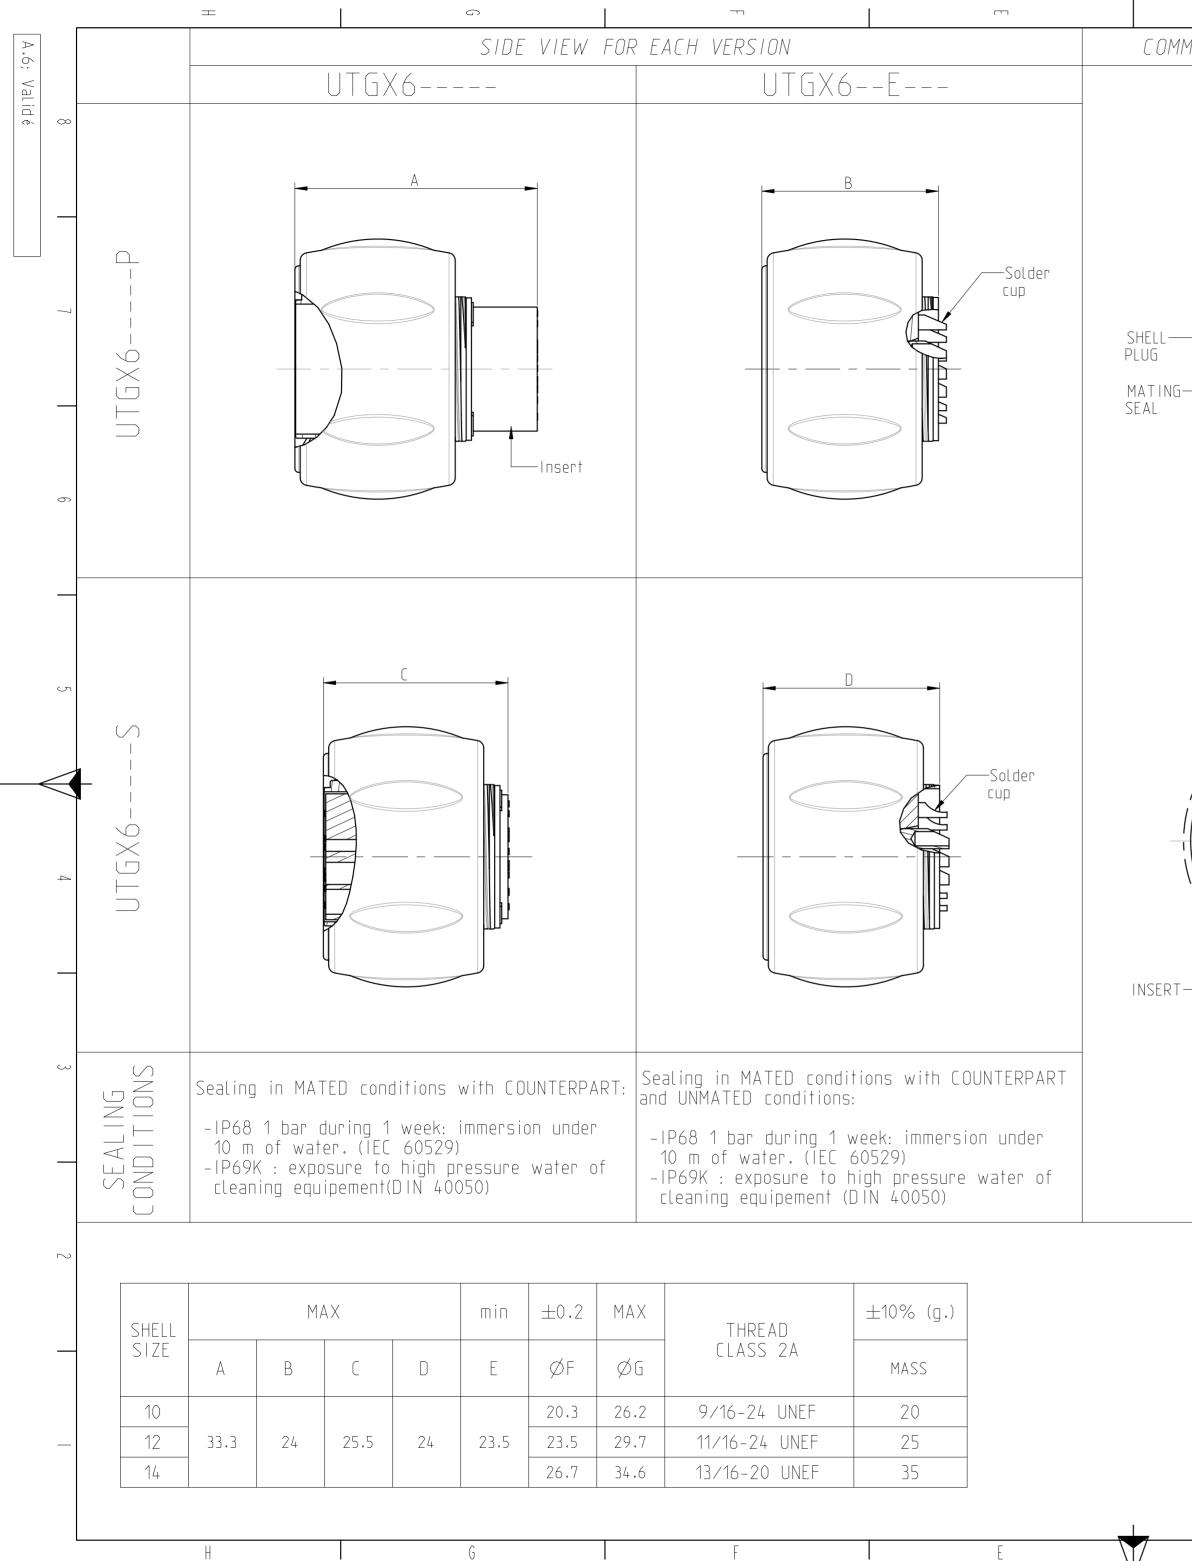

|                            | >                                                                                                                                                                                              | Œ                                                                                                                                                           | $\rightarrow$                                                   |    |
|----------------------------|------------------------------------------------------------------------------------------------------------------------------------------------------------------------------------------------|-------------------------------------------------------------------------------------------------------------------------------------------------------------|-----------------------------------------------------------------|----|
| ION QUOTES FOR ALL VERSION |                                                                                                                                                                                                | 1                                                                                                                                                           | 1                                                               |    |
|                            | MATER                                                                                                                                                                                          | RIAL :                                                                                                                                                      |                                                                 |    |
|                            | - SHELL                                                                                                                                                                                        | . : PA UL94 VO, UL746C F                                                                                                                                    | 1 Black color                                                   |    |
| E E                        | - COUPL                                                                                                                                                                                        | – COUPLING RING: PA + Nickel-plated brass                                                                                                                   |                                                                 |    |
|                            | <ul> <li>INSERT (UTGX0) : PA UL94 V0, UL746C F1</li> <li>INSERT (UTGX0E) : Polychloroprene</li> </ul>                                                                                          |                                                                                                                                                             |                                                                 |    |
|                            | – O'RIN                                                                                                                                                                                        | IG : NITRIL                                                                                                                                                 |                                                                 |    |
|                            |                                                                                                                                                                                                | NG SEAL : SILICON<br>ACTS: brass + coated dep                                                                                                               | ending on P/N                                                   |    |
|                            |                                                                                                                                                                                                |                                                                                                                                                             |                                                                 |    |
|                            | PERFO                                                                                                                                                                                          | PERFORMANCE CHARACTERISTICS :                                                                                                                               |                                                                 |    |
|                            | <br>  Nneratir                                                                                                                                                                                 | Operating temperature: -40°C up to 105°C                                                                                                                    |                                                                 |    |
|                            | Insulati                                                                                                                                                                                       | Insulation resistance: 5000 M $\Omega$ min under 500V                                                                                                       |                                                                 |    |
|                            |                                                                                                                                                                                                | on salt spray: 500 hours<br>ity: 500 matings and unma                                                                                                       | ations                                                          |    |
|                            |                                                                                                                                                                                                |                                                                                                                                                             |                                                                 |    |
| THREAD<br>O'RING           | Sealing                                                                                                                                                                                        | conditions: SEE TABLE                                                                                                                                       |                                                                 |    |
|                            |                                                                                                                                                                                                |                                                                                                                                                             |                                                                 |    |
|                            | NOTA:<br>1- Cont                                                                                                                                                                               | act to be ordered separat                                                                                                                                   | ely for version                                                 |    |
|                            | UTGX0-                                                                                                                                                                                         | : refer to correspond                                                                                                                                       | -                                                               |    |
|                            | Z- 11158                                                                                                                                                                                       | 2- Insert arrangement refer to:<br>UTO-CONTACT-L-CO2 (Female insulator)<br>UTO-DHP-003-CO1 (Female insulator #20)<br>UTO-DHP-002-CO1 (Female insulator #16) |                                                                 |    |
|                            |                                                                                                                                                                                                |                                                                                                                                                             |                                                                 |    |
|                            | UTO-CONTACT-L-CO1 (Male insulator)                                                                                                                                                             |                                                                                                                                                             |                                                                 |    |
|                            | UTO-DHP-003-C01 (Male insulator #20)<br>UTO-DHP-001-C01 (Male insulator #16)                                                                                                                   |                                                                                                                                                             |                                                                 |    |
|                            | C144-UTS1-A (HiSeal Version)                                                                                                                                                                   |                                                                                                                                                             |                                                                 |    |
|                            | Country Jurisdiction & Control List<br>FR NOT LISTED                                                                                                                                           |                                                                                                                                                             |                                                                 |    |
|                            | SOURIAU shall not be liable for any non-conformity or damage due to a use of the Products<br>which does not comply with the Specifications issued by either of the Parties or by a third party |                                                                                                                                                             |                                                                 |    |
|                            | (professional recommendation, technical notice.)                                                                                                                                               |                                                                                                                                                             |                                                                 | _  |
|                            | P/N : CROSS REF TABLE                                                                                                                                                                          |                                                                                                                                                             |                                                                 |    |
|                            | BASIC SERIES                                                                                                                                                                                   | s utgx 6 14 e 19 p                                                                                                                                          | -                                                               |    |
|                            | SHELL TYPE                                                                                                                                                                                     | 6 Plug                                                                                                                                                      | * P/N for example                                               |    |
|                            | SHELL SIZE                                                                                                                                                                                     |                                                                                                                                                             |                                                                 |    |
|                            | TYPE OF                                                                                                                                                                                        | 14                                                                                                                                                          | Normal (as distit)                                              | _  |
|                            | LAYOUT                                                                                                                                                                                         | Standard layout (No digit)<br>E : HISEAL Handsolder contacts                                                                                                | ORIENTATIONS W,X,Y,Z                                            |    |
|                            | INSERT<br>ARRANGEMENT                                                                                                                                                                          | - See NOTA 2                                                                                                                                                | TYPE OF P: MALE<br>CONTACTS S: FEMALE                           |    |
|                            |                                                                                                                                                                                                | New drawing                                                                                                                                                 | 05053                                                           |    |
|                            | A 12/02/2020                                                                                                                                                                                   | <br>Latest modification - by:                                                                                                                               | MOD N <sup>6</sup>                                              |    |
|                            | Designed by:                                                                                                                                                                                   | J.FEURPRIER Date:12/02/2020                                                                                                                                 | CUSTOMER DRAWING                                                |    |
|                            | TITLE                                                                                                                                                                                          | PLUG T6 WITHOUT BACKSHELL - SIZE 1                                                                                                                          | 0 12 & 14, Standard and Hiseal versior                          | Π  |
|                            | Scale                                                                                                                                                                                          | Dimensions in mm<br>General Linear                                                                                                                          | NPRDS / PROJECT                                                 |    |
|                            | 2/1                                                                                                                                                                                            | Linear<br>Tolerances:<br>± 0.2                                                                                                                              | GBB                                                             |    |
|                            |                                                                                                                                                                                                | www.souriau.com                                                                                                                                             | This document is the property<br>SOURIAU                        |    |
|                            | SOURIAU<br>Connection Technologies                                                                                                                                                             | 6                                                                                                                                                           | It must not be reproduced or<br>communicated without permission | ОП |
|                            | FORMAT<br>A 2                                                                                                                                                                                  | SOURIAU DRG<br>UTGX-0004A                                                                                                                                   |                                                                 |    |
| D                          |                                                                                                                                                                                                | B                                                                                                                                                           |                                                                 |    |