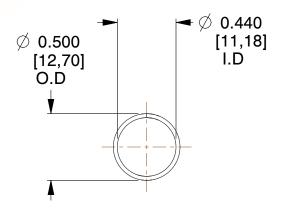

## **NOTES:**

Material : Music Wire
 Finish : Glod Irridite

3. Ends: Closed

4. Total Coils: 10.000

Sugg. Max. Deflection: 1.900 (in)
 Sugg. Max. Load: 2.300 (lbs)

7. All Drawing Dimensions are in Inches [mm]