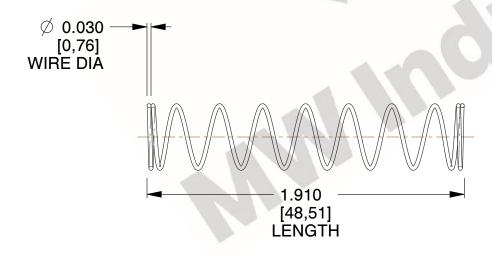

## **NOTES:**

Material : Music Wire
 Finish : Glod Irridite

3. Ends: Closed

4. Total Coils: 10.000

Sugg. Max. Deflection: 1.900 (in)
 Sugg. Max. Load: 2.300 (lbs)

7. All Drawing Dimensions are in Inches [mm]