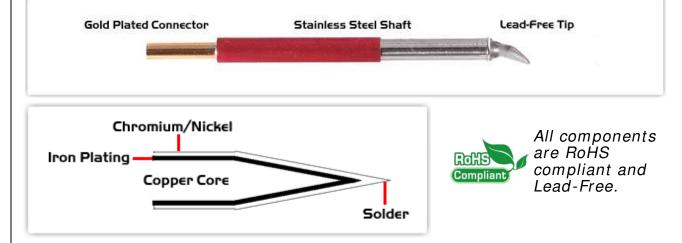

## Material Composition

<sup>1</sup> Easy Braid Co. tip cartridges will typically idle within a temperature range of +/-1.1°C. However, there is variation in idle temperature across tip geometries within an individual temperature series. Easy Braid Co. offers a wide variety of tip geometries from 0.25mm fine point tip to 5mm chisel. The length and geometry of a tip will have an influence on the tip idle temperature. To accurately measure idle temperature it will depend greatly on the measurement method, technique and equipment used. Two different methods or the use of alternative equipment will produce different test results.