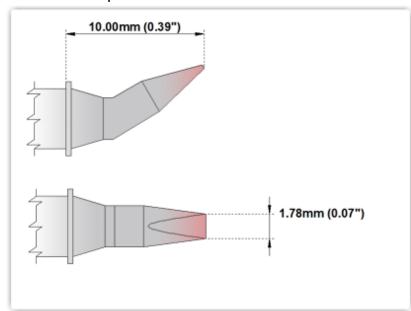

## ETM80CB225

Chisel Bent 30° 1.78mm (0.07")

Tip Style: Chisel Bent 30° Tip Width: 1.78mm (0.07") Tip Length: 10.00mm (0.39")

80 Type Cartridge<sup>1</sup>: 420°C - 475°C

RoHS Compliant<sup>2</sup> / Lead Free: YES