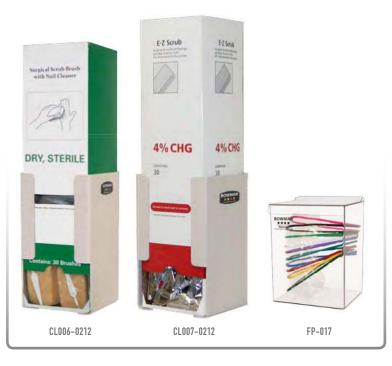

#### **Companion Products (each sold separately):**

- CL006-0212, Scrub Brush Dispenser
- CL007-0212, Scrub Brush Dispenser Large
- FP-017, Face Mask Dispenser