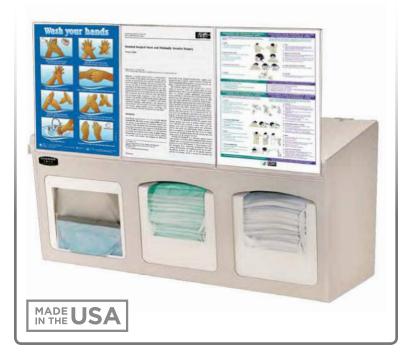

# **FM004–0212** Surgical Face Mask Dispenser with Signage

#### **Product Description:**

- Surgical Face Mask Dispenser
- · Holds up to six boxes of face masks and/or face shields
- Hinged lid
- Includes three 8.50" x 11.00" Sign Holders (MP-035)
- · Keyholes for wall mounting or can be placed on countertop
- Quartz Beige ABS Plastic

#### • Anywhere face masks are needed

Dispenses:

- Left: Box(es) no larger than 9.00"W x 10.00"H x 9.00"D (22.9 cm x 25.4 cm x 22.9 cm)
- Middle and Right: Box(es) no larger than 8.25"W x 10.00"H x 9.00"D (21.0 cm x 25.4 cm x 22.9 cm)