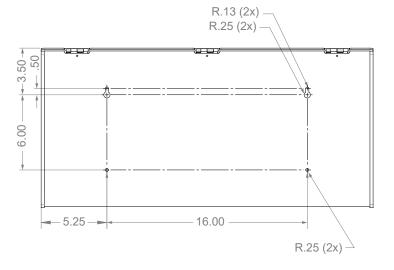

ce masks and/or face shields
- Hinged lid
- Includes three 8.50" x 11.00" Sign Holders (MP-035)
- · Keyholes for wall mounting or can be placed on countertop
- Quartz Beige ABS Plastic

#### **Primary Area for Product Usage:**

#### • Anywhere face masks are needed

Dispenses:

- Left: Box(es) no larger than 9.00"W x 10.00"H x 9.00"D (22.9 cm x 25.4 cm x 22.9 cm)
- Middle and Right: Box(es) no larger than 8.25"W x 10.00"H x 9.00"D (21.0 cm x 25.4 cm x 22.9 cm)

#### Package Specifications:

- Package Quantity: 1 per case
- 31"L x 15"W x 15"H (78.7 cm x 38.1 cm x 38.1 cm)
- 13.0 lbs (5.9 kg) approximated

**Product Specifications** (overall external dimensions):

- 26.50"W x 20.69"H x 10.62"D (67.3 cm x 52.6 cm x 27.0 cm)
- 11.0 lbs (5.0 kg) approximated

#### **Mounting Specifications:**



BOWMAN<sup>®</sup> Dispensers

# Installation

Always mount dispensers securely prior to loading with product.





# Parts included:

Dispenser

### Tools Required:

No tools required to assemble dispenser

Characteristics & Care ABS Plastic

# Material Characteristics

Designed for Long-Term, Heavy-Duty Applications

The combination of copolymers (Acrylonitrile, Butadiene, and Styrene) gives ABS an excellent combination of strength, rigidity, and toughness.

ABS is chemical, stress-crack resistant, dimensionally stable, and will hold up to long-term use. It possesses high strength and performance characteristics at a reasonable cost.

### Care and Cleaning

Use mild soap and water to clean. Petroleum-based oils, solvents, and paints should not be used.

Standard hospital cleaning suppl