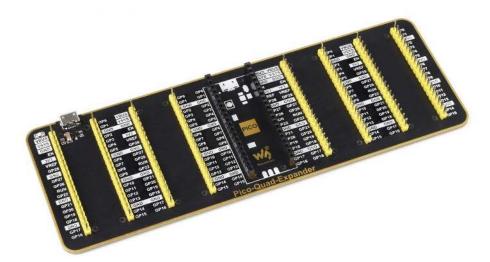

### Description

Quad GPIO Expander For Raspberry Pi Pico, Four Sets Of Male Headers For Connecting More Expansion Modules, USB Power Input Connector.

Four Sets Of Standard Raspberry Pi Pico GPIO Male Headers, USB-Powered Support

### **Raspberry Pi Pico Header Compatibility**

Center Female Pin Header For Direct Attaching The Raspberry Pi Pico.

### Four Sets Of 2x20 Male Header

Allows Connecting More Raspberry Pi Pico Expansion Modules Extra USB Connector For External Power Supply.

Please make sure there are no pin conflicts between the modules you want to use together before connecting. *Raspberry Pi Pico and expansion modules are NOT included.* 