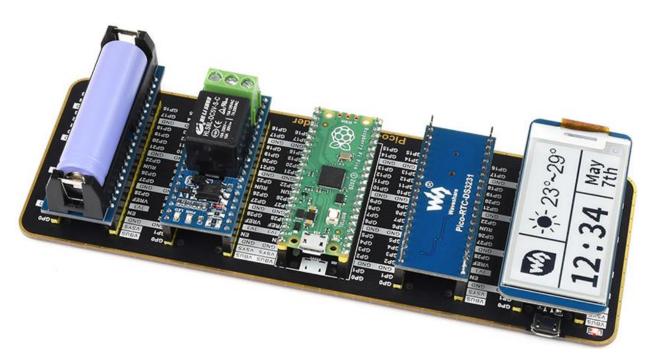

### Four Sets Of 2x20 Male Header

Allows Connecting More Raspberry Pi Pico Expansion Modules Extra USB Connector For External Power Supply.

Please make sure there are no pin conflicts between the modules you want to use together before connecting. *Raspberry Pi Pico and expansion modules are NOT included.* 