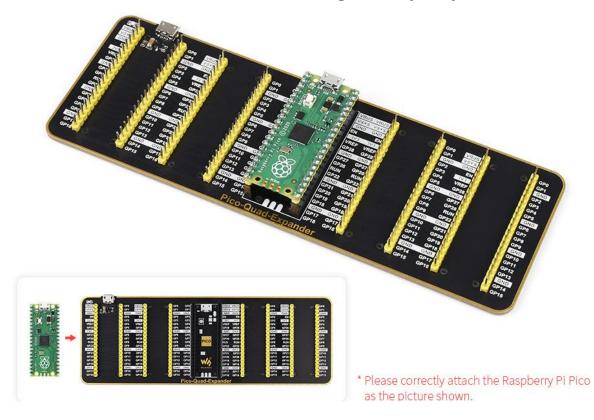

### **Raspberry Pi Pico Header Compatibility**

Center Female Pin Header For Direct Attaching The Raspberry Pi Pico.

### Four Sets Of 2x20 Male Header

Allows Connecting More Raspberry Pi Pico Expansion Modules Extra USB Connector For External Power Supply.

Please make sure there are no pin conflicts between the modules you want to use together before connecting. *Raspberry Pi Pico and expansion modules are NOT included.* 