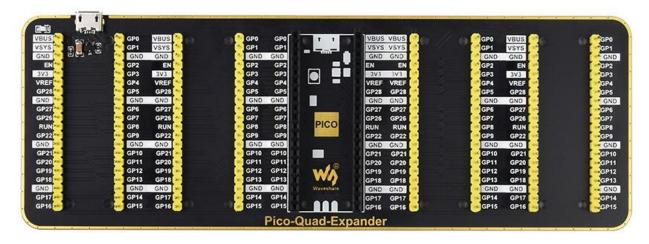

### **Raspberry Pi Pico Header Compatibility**

Center Female Pin Header For Direct Attaching The Raspberry Pi Pico.

### Four Sets Of 2x20 Male Header

Allows Connecting More Raspberry Pi Pico Expansion Modules Extra USB Connector For External Power Supply.

Please make sure there are no pin conflicts between the modules you want to use together before connecting. *Raspberry Pi Pico and expansion modules are NOT included.* 

### **Immersion Gold Process**

Black Base Panel, White Pinout Labels, Golden Rounded Outline, Stunning Aesthetic.