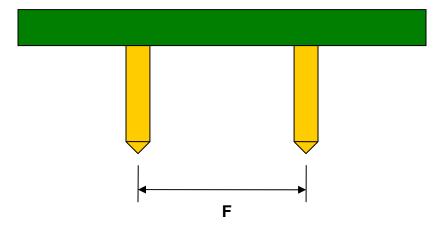

## SuperSOT-3 to DIP-4 SMT Adapter (0.95 mm pitch, 3.0 x 1.5 mm body)

| DIMENSIONS |      |      |      |        |       |      |
|------------|------|------|------|--------|-------|------|
| REF.       | mm   |      |      | inches |       |      |
|            | MIN. | TYP. | MAX. | MIN.   | TYP.  | MAX. |
| Α          |      | 0.60 |      |        |       |      |
| В          |      | 2.00 |      |        |       |      |
| С          |      | 1.00 |      |        |       |      |
|            |      |      |      |        |       |      |
| E          |      | 0.95 |      |        |       |      |
| F          |      |      |      |        | 0.300 |      |
| G          |      |      |      |        | 0.100 |      |
| Н          |      |      |      |        | 0.025 |      |

## Side View (DIP Pins)

(Representative drawing only - not to scale)