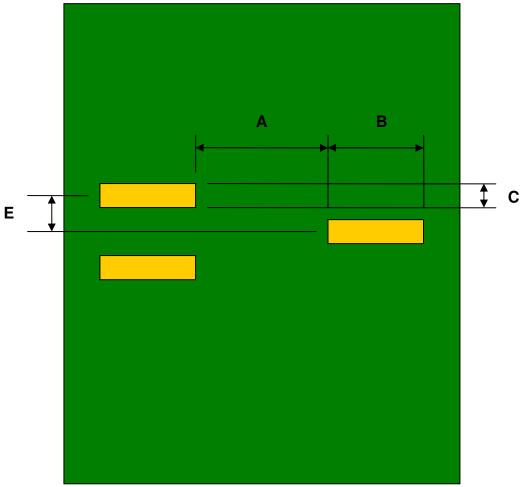

## SuperSOT-3 to DIP-4 SMT Adapter (0.95 mm pitch, 3.0 x 1.5 mm body)

| DIMENSIONS |      |      |      |        |       |      |
|------------|------|------|------|--------|-------|------|
| REF.       | mm   |      |      | inches |       |      |
|            | MIN. | TYP. | MAX. | MIN.   | TYP.  | MAX. |
| Α          |      | 0.60 |      |        |       |      |
| В          |      | 2.00 |      |        |       |      |
| С          |      | 1.00 |      |        |       |      |
|            |      |      |      |        |       |      |
| E          |      | 0.95 |      |        |       |      |
| F          |      |      |      |        | 0.300 |      |
| G          |      |      |      |        | 0.100 |      |
| Н          |      |      |      |        | 0.025 |      |

**Top View (SMT Footprint)** 

(Representative drawing only - not to scale)