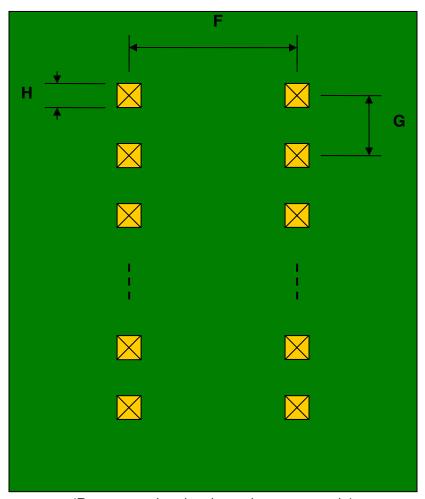

## SuperSOT-3 to DIP-4 SMT Adapter (0.95 mm pitch, 3.0 x 1.5 mm body)

| DIMENSIONS |      |      |      |        |       |      |
|------------|------|------|------|--------|-------|------|
| REF.       | mm   |      |      | inches |       |      |
|            | MIN. | TYP. | MAX. | MIN.   | TYP.  | MAX. |
| Α          |      | 0.60 |      |        |       |      |
| В          |      | 2.00 |      |        |       |      |
| С          |      | 1.00 |      |        |       |      |
|            |      |      |      |        |       |      |
| E          |      | 0.95 |      |        |       |      |
| F          |      |      |      |        | 0.300 |      |
| G          |      |      |      |        | 0.100 |      |
| Н          |      |      |      |        | 0.025 |      |

## **Bottom View (DIP Pins)**

(Representative drawing only - not to scale)