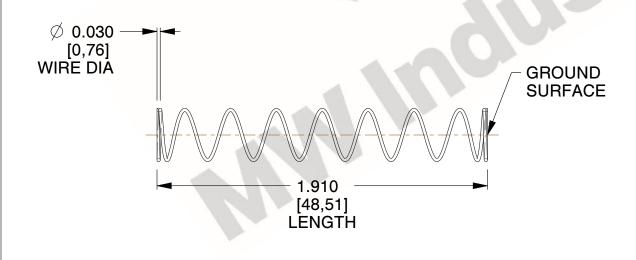

## **NOTES:**

Material : Spring Steel
Finish : Glod Irridite

3. Ends : Closed and Ground

4. Total Coils: 10.000

5. Sugg. Max. Deflection : 2.800 (in)6. Sugg. Max. Load : 2.300 (lbs)

7. All Drawing Dimensions are in Inches [mm]

SCALE

1.114

| COMPONENT           | SPRINGS |          |
|---------------------|---------|----------|
| 11772               |         | UNIT     |
|                     |         | INCH [mm |
| COMPRESSION SPRINGS |         | SHEET    |
|                     |         | 1 of 1   |