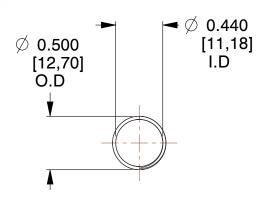

## **NOTES:**

Material : Spring Steel
Finish : Glod Irridite

3. Ends : Closed and Ground

4. Total Coils: 10.000

5. Sugg. Max. Deflection : 2.800 (in)6. Sugg. Max. Load : 2.300 (lbs)

7. All Drawing Dimensions are in Inches [mm]

SCALE

1.114

| COMPONENT           | SPRINGS |          |
|---------------------|---------|----------|
| 11772               |         | UNIT     |
|                     |         | INCH [mm |
| COMPRESSION SPRINGS |         | SHEET    |
|                     |         | 1 of 1   |