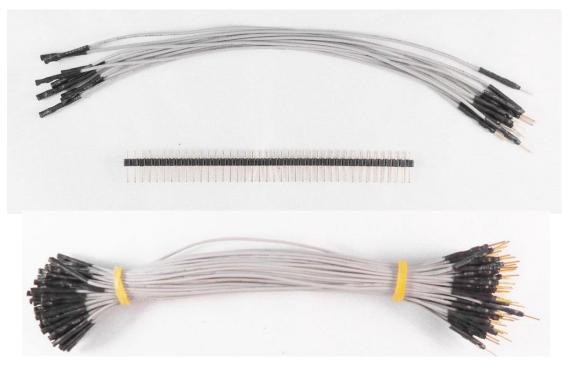

920-0149-01 - Qty. 10 7" Gray Male to Female Jumpers and 40 Headers

920-0150-01 - Qty. 100 7" Gray Male to Female Jumpers

**7"** Gray Male to Female Jumpers - 28AWG, UL1007, 80 deg C, 300V. When buying jumpers from Schmartboard or any other source, consider the following:

- What gauge is it? There may be a reason it is not published. Ours are 28 gauge.
- Is there a UL approval? Temperature rating? Ours have them.
- Are the male or female ends of the jumper gold immersion? Many will try to save money by forgoing this process. Ours are all gold immersion which means better connectivity and less corrosion.
- Is the sheathing too thick to use in tight spaces? We use a process in the manufacture of ours to give you great insulation without adding great thickness which may impair your project when working in tight spaces.