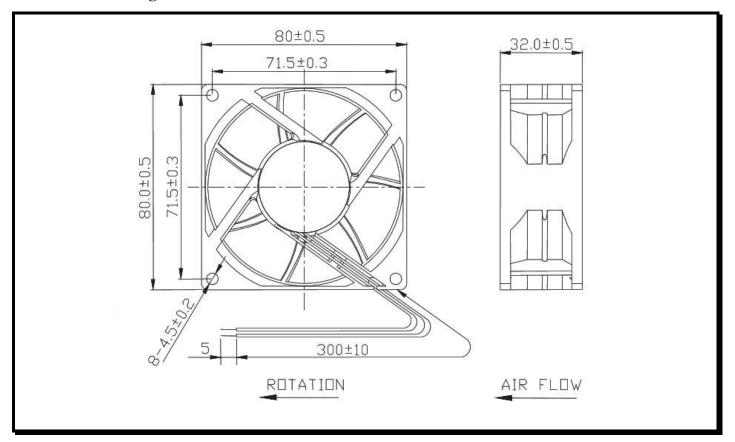

### **Mechanical Drawing:**

#### **Termination:**

 $300\pm10$  mm Lead wires, AWG 24, UL 1007