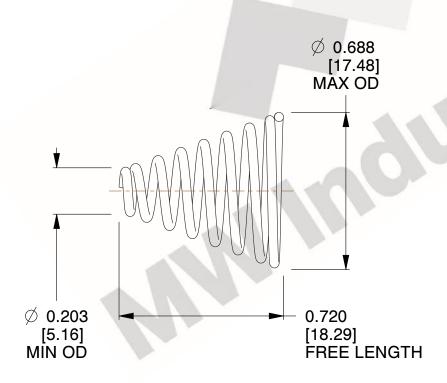

## **NOTES:**

Material : Spring Steel
 Total Coils : 8.000
 Solid Height : 0.450 (in)

4. Finish: ZINC 5. Ends: Closed

6. All Drawing Dimensions are in Inches [mm]

This file and any associated information and specifications are provided for reference and evaluation purposes only, and is subject to change without notice. MW Industries makes no representations, warranties or guarantees as to the appropriateness, accuracy, completeness, or suitability for any purpose, of the file, information or specifications. You are solely responsible for the use of the file, information or specifications.

2.380

SCALE

TA-2204CS

**COMPONENT** 

TAPERED SPRINGS

UNIT
INCH [mm]

**TAPERED SPRINGS** 

1 of 1