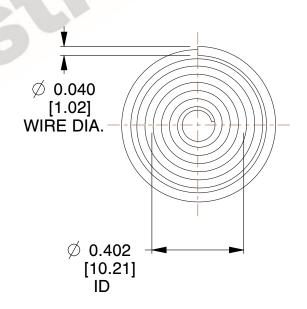

## **NOTES:**

Material : Spring Steel
 Total Coils : 8.000
 Solid Height : 0.450 (in)

4. Finish: ZINC 5. Ends: Closed

6. All Drawing Dimensions are in Inches [mm]

This file and any associated information and specifications are provided for reference and evaluation purposes only, and is subject to change without notice. MW Industries makes no representations, warranties or guarantees as to the appropriateness, accuracy, completeness, or suitability for any purpose, of the file, information or specifications. You are solely responsible for the use of the file, information or specifications.

2.380

SCALE

TA-2204CS

**COMPONENT** 

TAPERED SPRINGS

UNIT
INCH [mm]

**TAPERED SPRINGS** 

1 of 1