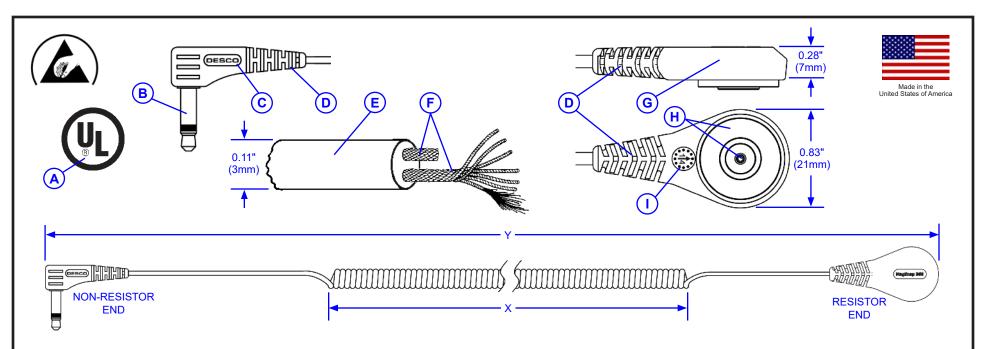

- Underwriters Laboratory Listing 90P1C.
- 0.116 Monoplug tip diameter compatible with Desco Dual-Wire Continuous Monitors and other brands that accept a 3.5mm phono plug.\* G. 1 megohm (±5%) current limiting resistors on both conductors.
- Desco logo molded in compliance with ANSI/ESD S1.1.
- Thermoplastic elastomer strain relief molded on.
- Relaxed retraction coil cord reduces tug on wearer's wrist. Black PVC insulation. Break load average 30 pounds.

| Item         | Snap<br>Color | Mono Plug<br>Color | Retracted Length |     | Extended Length |      |
|--------------|---------------|--------------------|------------------|-----|-----------------|------|
|              |               |                    | Х                | Υ   | Nominal         | Max  |
| <u>19906</u> | Blue          | Grey               | 12"              | 20" | 6'              | 8.5' |
| <u>19907</u> | Blue          | Grey               | 24"              | 32" | 12'             | 17'  |
| <u>19908</u> | Blue          | Grey               | 30"              | 38" | 20'             | 22'  |

\*MagSnap360™ coil cords manufactured prior to 2015-10 were made with .132" diameter mono plug with black molding. MagSnap360™ coil cords manufactured after 2015-10 are manufactured with a .116" diameter mono plug with grey molding.

- F. Dual T-3067 tinsel conductor. Consists of stranded polyester wrapped in copper. Equivalent to 29 gauge (cir mil and/or ohms).
- H. Unique dual contact design is to be paired with a Desco MagSnap 360™ Wristband (not included) for a superior electrical connection. The magnetic connection made with the wristband maintains a 1-5 pound perpendicular breakaway force to prevent accidental disconnects. Spring loaded center contact rated to 1 million cycles.
- Date coded with date of manufacture in compliance with ANSI/ESD S1.1.