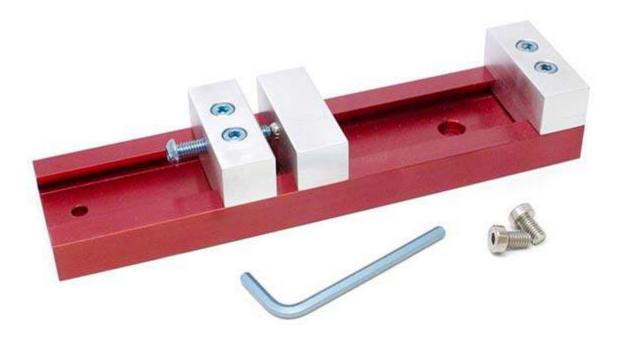

## Nomad Low Profile Vise

TOL-14792

This Low Profile Vise provides you with a compact workholding accessory for the Nomad 883 Pro. Each one of these vises are made from scratch, in-house at Carbide 3D, and includes everything you need to attach it to your Nomad. The With the Low Profile Vise you will be able to miniature and small silhouette milling projects.

The Low Profile Vise has a maximum clamping width of 6.5in (~165mm) and is only 8in (~203mm) long and 2in (~50mm) wide. It should go without saying that this vise will easily provide you the ability to mill and fabricate more unique objects!

## INCLUDES

- 1x Low Profile Vise
- 1x Hex Key (Allen Wrench)
- 2x Mounting Screws

https://www.sparkfun.com/products/147923 6-25-18