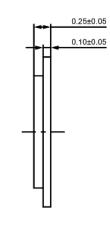

## SIDE VIEW

| Specifications           |           |       | Notes                                              |              | Revision History |                           |               |                             |             |            |
|--------------------------|-----------|-------|----------------------------------------------------|--------------|------------------|---------------------------|---------------|-----------------------------|-------------|------------|
| Description              | Value     | Unit  | Notes                                              |              | Version          | Description               |               |                             | Date        | Approved   |
| Resonant Frequency       | 1,000     | (Hz)  | 1) All dimensions are in mm unless otherwise noted |              | 1                | Released from Engineering |               |                             | 10/21/2013  | J.S        |
| Resonant Impedance (Max) | 300       | (Ohm) | 2) All parts meet RoHS                             |              |                  |                           |               |                             |             |            |
| Max Input Voltage        | 30        | (V)   |                                                    |              |                  |                           |               |                             |             |            |
| Capacitance              | 65,000    | (pF)  |                                                    |              |                  |                           |               |                             |             |            |
| Plate Material           | Brass     |       |                                                    |              |                  |                           |               |                             |             |            |
| Operating Temperature    | -20 ~ +60 | °C    |                                                    |              |                  |                           |               |                             |             |            |
| Storage Temperature      | -20 ~ +70 | °C    |                                                    |              |                  |                           |               |                             |             |            |
|                          |           |       |                                                    |              |                  | D.A.                      | Charles I bar | D.A.                        | •           | D.A.       |
|                          |           |       |                                                    |              | Drawn by         | Date                      | Checked by    | Date                        | Approved by | Date       |
|                          |           |       |                                                    |              | A.B.             | 10/21/2013                | C.E.          | 10/21/2013                  | J.S         | 10/21/2013 |
|                          |           |       | DB UNLIMITED                                       | Piezo Bender | A.B.             | 10/21/2013                | C.E.          | 10/21/2013<br><b>4101</b> 0 | J.S         | ,          |