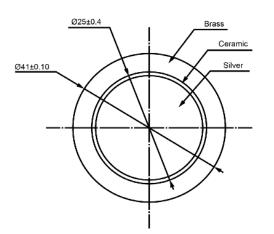

## SIDE VIEW

| Specifications           |           |       | Notes                                              |              | Revision History |                           |               |                             |             |            |
|--------------------------|-----------|-------|----------------------------------------------------|--------------|------------------|---------------------------|---------------|-----------------------------|-------------|------------|
| Description              | Value     | Unit  | Notes                                              |              | Version          | Description               |               |                             | Date        | Approved   |
| Resonant Frequency       | 1,000     | (Hz)  | 1) All dimensions are in mm unless otherwise noted |              | 1                | Released from Engineering |               |                             | 10/21/2013  | J.S        |
| Resonant Impedance (Max) | 300       | (Ohm) | 2) All parts meet RoHS                             |              |                  |                           |               |                             |             |            |
| Max Input Voltage        | 30        | (V)   |                                                    |              |                  |                           |               |                             |             |            |
| Capacitance              | 65,000    | (pF)  |                                                    |              |                  |                           |               |                             |             |            |
| Plate Material           | Brass     |       |                                                    |              |                  |                           |               |                             |             |            |
| Operating Temperature    | -20 ~ +60 | °C    |                                                    |              |                  |                           |               |                             |             |            |
| Storage Temperature      | -20 ~ +70 | °C    |                                                    |              |                  |                           |               |                             |             |            |
|                          |           |       |                                                    |              |                  | D.A.                      | Charles I bar | D.A.                        | •           | D.A.       |
|                          |           |       |                                                    |              | Drawn by         | Date                      | Checked by    | Date                        | Approved by | Date       |
|                          |           |       |                                                    |              | A.B.             | 10/21/2013                | C.E.          | 10/21/2013                  | J.S         | 10/21/2013 |
|                          |           |       | DB UNLIMITED                                       | Piezo Bender | A.B.             | 10/21/2013                | C.E.          | 10/21/2013<br><b>4101</b> 0 | J.S         | ,          |