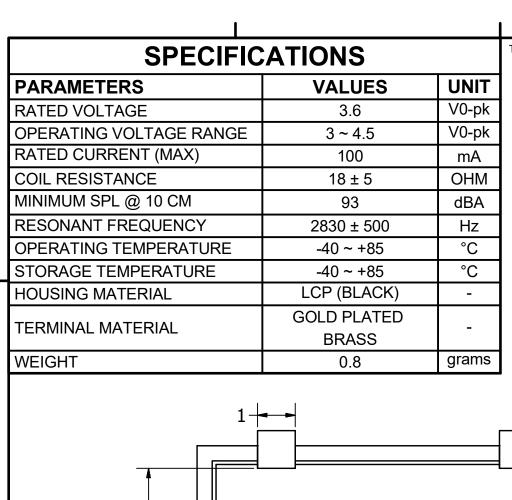

3.6

1. ALL DIMENSIONS ARE IN MILLIMETERS.

**NOTES:** 

2. SPECIFICATIONS SUBJECT TO CHANGE OR WITHDRAWL WITHOUT NOTICE.

3. THIS PART IS RoHS 2011/65/EU COMPLIANT.

4. REFLOW ACCEPTABLE. MAX TEMP 260C, 10sec OR LESS.