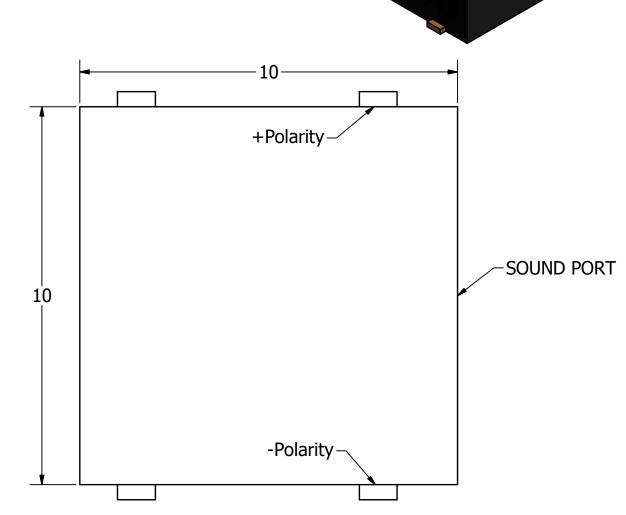

3.6

1. ALL DIMENSIONS ARE IN MILLIMETERS.

**NOTES:** 

2. SPECIFICATIONS SUBJECT TO CHANGE OR WITHDRAWL WITHOUT NOTICE.

3. THIS PART IS RoHS 2011/65/EU COMPLIANT.

4. REFLOW ACCEPTABLE. MAX TEMP 260C, 10sec OR LESS.

UNLESS OTHERWISE SPECIFIED:
AII PURCHASES ARE SUBJECT TO AND INCORPORATE THE PUI AUDIO TERMS AND CONDITIONS SALE FOUND AT http://www.puiaudio.com/pdf/terms\_conditions.pdf (paper copy available upon request).
DIMENSIONS ARE IN MILLIMETERS,
TOLERANCES ARE ±0.5 AND ANGLES ARE ±3°.