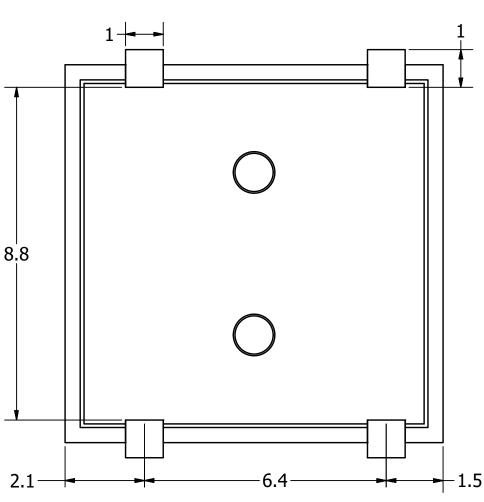

3.6

1. ALL DIMENSIONS ARE IN MILLIMETERS.

**NOTES:** 

2. SPECIFICATIONS SUBJECT TO CHANGE OR WITHDRAWL WITHOUT NOTICE.

3. THIS PART IS RoHS 2011/65/EU COMPLIANT.

4. REFLOW ACCEPTABLE. MAX TEMP 260C, 10sec OR LESS.

UNLESS OTHERWISE SPECIFIED:
AII PURCHASES ARE SUBJECT TO AND INCORPORATE THE PUI AUDIO TERMS AND CONDITIONS SALE FOUND AT http://www.puiaudio.com/pdf/terms\_conditions.pdf (paper copy available upon request).
DIMENSIONS ARE IN MILLIMETERS,
TOLERANCES ARE ±0.5 AND ANGLES ARE ±3°.