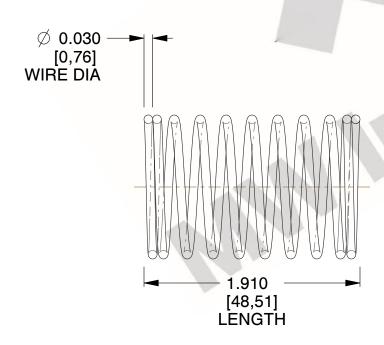

## **NOTES:**

Material : Hard Drawn
Finish : Glod Irridite

3. Ends: Closed

4. Total Coils: 10.000

Sugg. Max. Deflection: 0.300 (in)
Sugg. Max. Load: 2.300 (lbs)

7. All Drawing Dimensions are in Inches [mm]