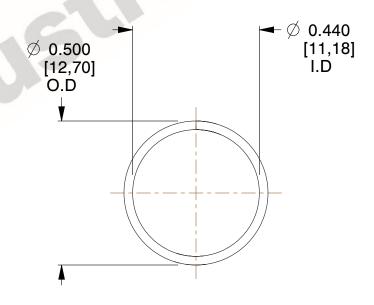

## **NOTES:**

Material : Hard Drawn
Finish : Glod Irridite

3. Ends: Closed

4. Total Coils: 10.000

Sugg. Max. Deflection: 0.300 (in)
Sugg. Max. Load: 2.300 (lbs)

7. All Drawing Dimensions are in Inches [mm]