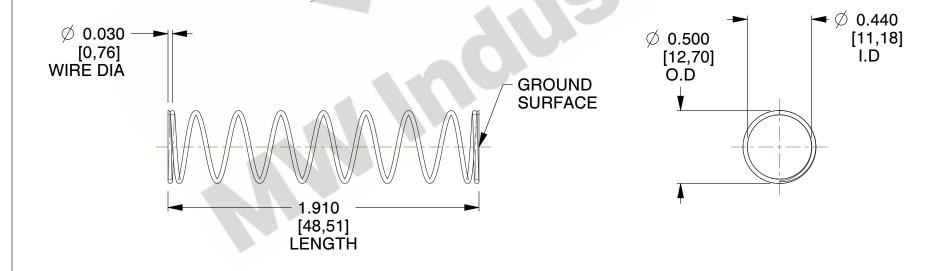

## **NOTES:**

1. Material: Stainless Steel

2. Finish: Glod Irridite

3. Ends: Closed and Ground

4. Total Coils: 10.000

5. Sugg. Max. Deflection: 0.460 (in)6. Sugg. Max. Load: 2.300 (lbs)

7. All Drawing Dimensions are in Inches [mm]

1.521

SCALE

11772

COMPONENT

COMPRESSION SPRINGS

| UNIT      |
|-----------|
| INCH [mm] |
| SHEET     |

**SPRINGS** 

1 of 1