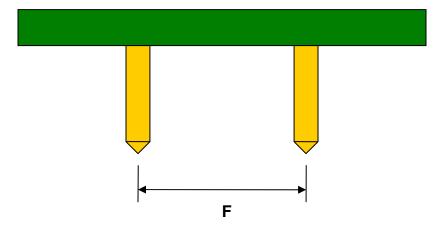

## QFN-16 to DIP-16 SMT Adapter (0.5 mm pitch, 3 x 3 mm body)

| DIMENSIONS |      |      |      |        |       |      |
|------------|------|------|------|--------|-------|------|
| REF.       | mm   |      |      | inches |       |      |
|            | MIN. | TYP. | MAX. | MIN.   | TYP.  | MAX. |
| Α          |      | 2.20 |      |        |       |      |
| A2         |      | 2.20 |      |        |       |      |
| В          |      | 1.50 |      |        |       |      |
| С          |      | 0.30 |      |        |       |      |
| D          |      | 0.20 |      |        |       |      |
| E          |      | 0.50 |      |        |       |      |
| F          |      |      |      |        | 0.300 |      |
| G          |      |      |      |        | 0.100 |      |
| Н          |      |      |      |        | 0.025 |      |

## Side View (DIP Pins)

(Representative drawing only - not to scale)