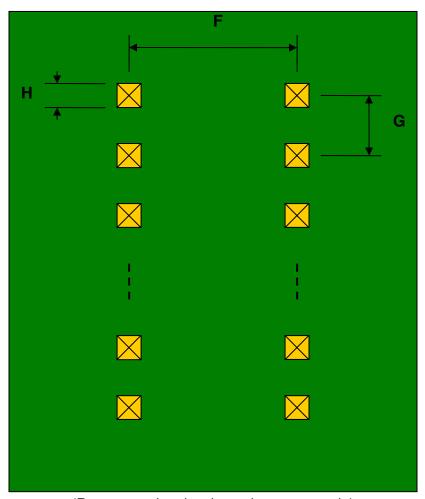

## QFN-16 to DIP-16 SMT Adapter (0.5 mm pitch, 3 x 3 mm body)

| DIMENSIONS |      |      |      |        |       |      |
|------------|------|------|------|--------|-------|------|
| REF.       | mm   |      |      | inches |       |      |
|            | MIN. | TYP. | MAX. | MIN.   | TYP.  | MAX. |
| Α          |      | 2.20 |      |        |       |      |
| A2         |      | 2.20 |      |        |       |      |
| В          |      | 1.50 |      |        |       |      |
| С          |      | 0.30 |      |        |       |      |
| D          |      | 0.20 |      |        |       |      |
| E          |      | 0.50 |      |        |       |      |
| F          |      |      |      |        | 0.300 |      |
| G          |      |      |      |        | 0.100 |      |
| Н          |      |      |      |        | 0.025 |      |

## **Bottom View (DIP Pins)**

(Representative drawing only - not to scale)