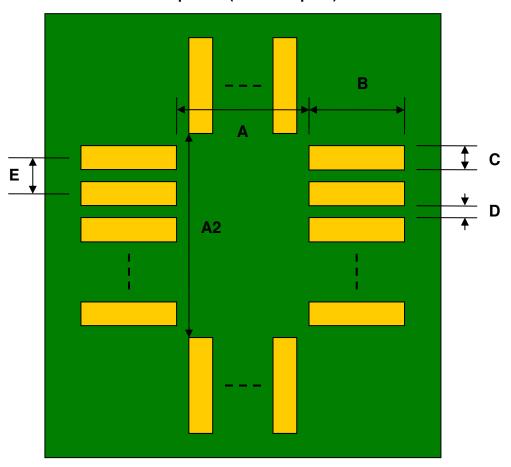

## QFN-16 to DIP-16 SMT Adapter (0.5 mm pitch, 3 x 3 mm body)

| DIMENSIONS |      |      |      |        |       |      |
|------------|------|------|------|--------|-------|------|
| REF.       | mm   |      |      | inches |       |      |
|            | MIN. | TYP. | MAX. | MIN.   | TYP.  | MAX. |
| Α          |      | 2.20 |      |        |       |      |
| A2         |      | 2.20 |      |        |       |      |
| В          |      | 1.50 |      |        |       |      |
| С          |      | 0.30 |      |        |       |      |
| D          |      | 0.20 |      |        |       |      |
| E          |      | 0.50 |      |        |       |      |
| F          |      |      |      |        | 0.300 |      |
| G          |      |      |      |        | 0.100 |      |
| Н          |      |      |      |        | 0.025 |      |

## **Top View (SMT Footprint)**

(Representative drawing only - not to scale)