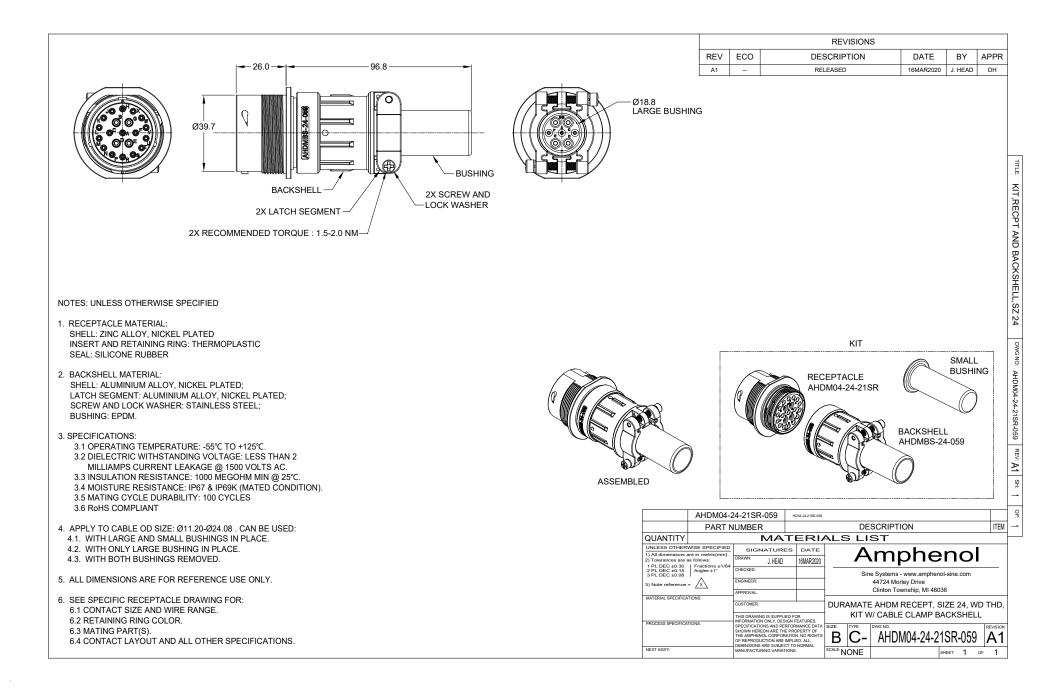

## AT Series<sup>™</sup> - Contact Size 16 Options

| Machined Contacts, Sockets & Pins |                                            |      |       |          |  |
|-----------------------------------|--------------------------------------------|------|-------|----------|--|
| Part Number                       | Description                                | Size | AWG   | Туре     |  |
| AT60-215-1631                     | Male Contact - Pin, Gold-plated            | 16   | 14    | Machined |  |
| AT62-209-1631                     | Female Contact - Socket, Gold-plated       | 16   | 14    | Machined |  |
| AT60-215-16141                    | Male Contact - Pin, Nickel-plated          | 16   | 14    | Machined |  |
| AT62-209-16141                    | Female Contact - Socket, Nickel-plat