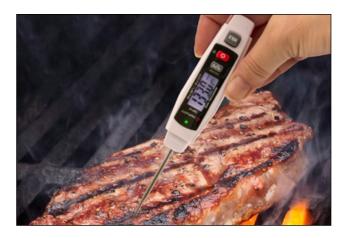

# TMP15 Stem Thermometer with Alarm

#### Features:

- · For measuring the temperature of air, liquids and semi-solids
- · Fast response 1 second sampling rate
- Red alarm light when temperature exceeds 212°F/100°C
- Green alarm light when temperature is lower than 32°F/0°C
- · Large digits on backlit display
- · Data Hold freezes the reading
- · Min/Max records highest and lowest readings
- Auto power off (after 10 minutes)
- Includes CR2032 battery and protective probe cover