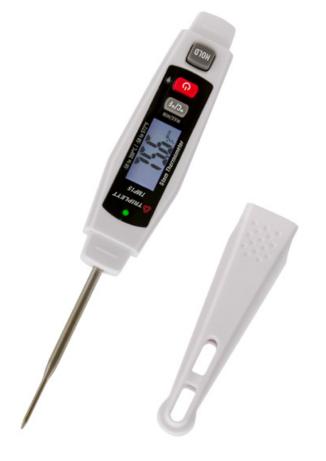

# TMP15 Stem Thermometer with Alarm

### 2.5" (63.5mm) food grade stainless steel probe with .08mm diameter tip

#### Features:

- · For measuring the temperature of air, liquids and semi-solids
- · Fast response 1 second sampling rate
- Red alarm light when temperature exceeds 212°F/100°C
- Green alarm light when temperature is lower than 32°F/0°C
- · Large digits on backlit display
- · Data Hold freezes the reading
- · Min/Max records highest and lowest readings
- Auto power off (after 10 minutes)
- Includes CR2032 battery and protective probe cover

## **Specifications**

| <u> </u>          |                                                                     |
|-------------------|---------------------------------------------------------------------|
| Temperature Range | -58 to 572°F (-50 to 300°C)                                         |
| Accuracy          | ±1.8°F /1°C within -4 to 212°F (-20 to 100°C);                      |
|                   | ±3.6°/2°C -58 to -4°F (-50 to -20°C) and                            |
|                   | 212 to 482°F (100 to 250°C)                                         |
| Resolution        | 0.1°F/°C                                                            |
| Stem              | 2.5" (63.5mm) Food Grade Stainless Steel, 1/16"(.08mm) diameter tip |
| Sampling Rate     | 1 second                                                            |
| Power             | CR2032                                                              |
| Dimensions/Weight | 6.25 x 1.25 x 0.75" (159 x 32 x 19mm) / 1.6oz (45.4g)               |