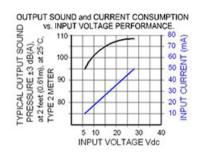

## Specifications

| Mounting                                      | Panel Mount                                                                                                                                                                                                                                                                            |
|-----------------------------------------------|----------------------------------------------------------------------------------------------------------------------------------------------------------------------------------------------------------------------------------------------------------------------------------------|
| Operating Mode                                | Ultra Loud Continuous Tone                                                                                                                                                                                                                                                             |
| <b>Operating Voltage</b>                      | 6-28 Vdc                                                                                                                                                                                                                                                                               |
| <b>Operating Frequency</b>                    | 2100±250 Hz                                                                                                                                                                                                                                                                            |
| Typical Operating Current                     | 10 mA at 6 Vdc<br>50 mA at 28 Vdc                                                                                                                                                                                                                                                      |
| Typical Sound Pressure                        | 95 ±5 dB(A) at 6 Vdc at 24 inches (61 cm), at 25°C<br>108 ±5 dB(A) at 28 Vdc at 24 inches (61 cm), at 25°C                                                                                                                                                                             |
| Termination                                   | Quick Connect Blades                                                                                                                                                                                                                                                                   |
| Termination Strength                          | Pull test with a maximum of 22 pounds (10 kg) load                                                                                                                                                                                                                                     |
| <b>Operating Temperature</b>                  | -20_C to +65_C                                                                                                                                                                                                                                                                         |
| Storage Temperature                           | -40_C to +85_C                                                                                                                                                                                                                                                                         |
| Surge Voltage                                 | 20% over maximum rated voltage for less than 5 minutes                                                                                                                                                                                                                                 |
| <b>Reverse Voltage Protection</b>             | To the maximum operating voltage                                                                                                                                                                                                                                                       |
| Construction Materials                        | Case- Plastic _NORYL_ N-190, Flame Retardant UL 94-VO, Black<br>Internal Circuit- Audio-oscillator and piezoelectric driver<br>Potting- 2 parts epoxy resin or silicone, black<br>Diaphragm- Stainless Steel 304                                                                       |
| Gasket                                        | Gasket (sold separately) 0.062" thick, 60 Durometer Neoprene                                                                                                                                                                                                                           |
| Construction Materials                        | ASTM B117 Certified - Withstands exposure to salt spray for 300 hours<br>IP 68 Certified - Withstands water submergence and dust exposure<br>Humidity- 95% relative humidity at +40_C continuously for 100 hours.<br>Vibration- Withstands vibration between 0 and 55 Hz. on all axes. |
| Life Expectancy                               | 10 years under normal operating conditions.                                                                                                                                                                                                                                            |
| Warranty                                      | For a period of two years from the date of manufacture under normal operating conditions.                                                                                                                                                                                              |
| Notes                                         | This product is not intended as a life safety device.                                                                                                                                                                                                                                  |
| Terms and Conditions of Sale <u>Link here</u> |                                                                                                                                                                                                                                                                                        |