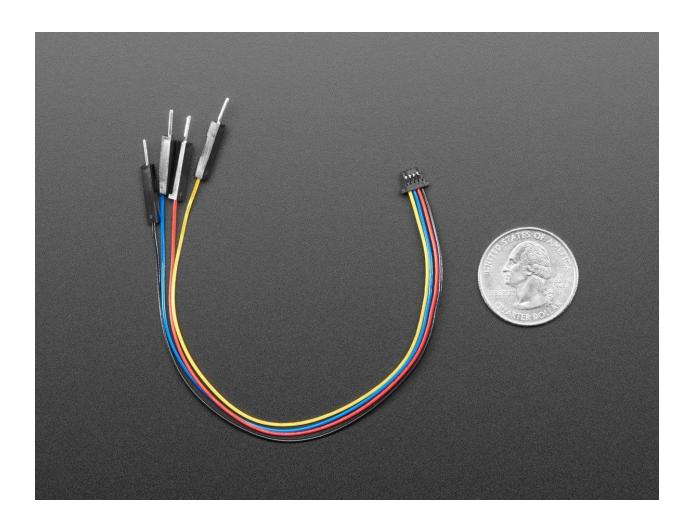

## JST SH 4-Pin to Premium Male Headers Cable - Qwiic Compatible - 150mm Long

PRODUCT ID: 4209

This 4-wire cable is a little over 150mm / 6" long and fitted with JST-SH female 4-pin connectors on one end and premium Dupont male headers on the other. Compared with the chunkier JST-PH these are 1mm pitch instead of 2mm, but still have a nice latching feel, while being easy to insert and remove.

This cable can be used with Qwiic boards, to easily connect sensors and drivers to board with 0.1" socket headers or to solder-less breadboards. Or you can always solder to the header ends directly as well. When used with Qwiic the colors are:

- Red 3.3VDC Power
- Black Ground
- Blue I2C SDA Data
- Yellow I2C SCL Clock

For more information about JST SH connectors, visit the JST website