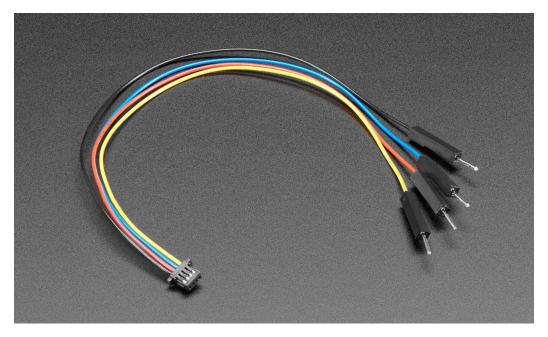

## JST SH 4-Pin to Premium Male Headers Cable - Qwiic Compatible - 150mm Long

PRODUCT ID: 4209

This 4-wire cable is a little over 150mm / 6" long and fitted with JST-SH female 4-pin connectors on one end and premium Dupont male headers on the other. Compared with the chunkier JST-PH these are 1mm pitch instead of 2mm, but still have a nice latching feel, while being easy to insert and remove.

This cable can be used with Qwiic boards, to easily connect sensors and drivers to board with 0.1" socket headers or to solder-less breadboards. Or you can always solder to the header ends directly as well. When used with Qwiic the colors are:

- Red 3.3VDC Power
- Black Ground
- Blue I2C SDA Data
- Yellow I2C SCL Clock

For more information about JST SH connectors, visit the JST website