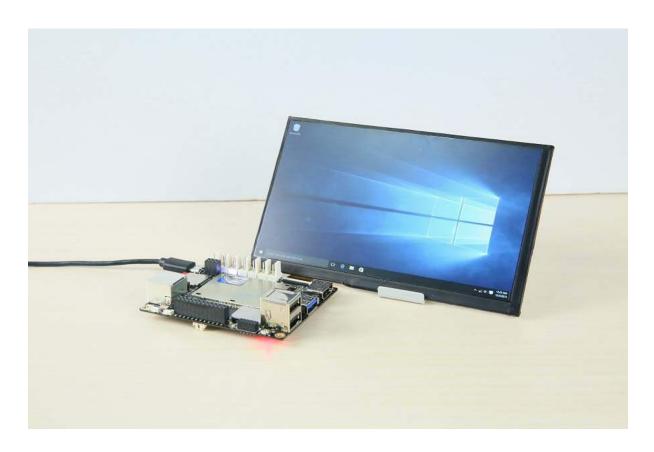

## **INTRODUCTION**

Add exciting new dimensions to your project with this large full-color display. All you need to do is power your LattePanda board and you have a visual user interface for your project - no extra power cables required! The border of the display is insulated with black tape so that even without and enclosure there is no possibility of a short-circuit. The picture below shows LattePanda directly powering the 7" display.