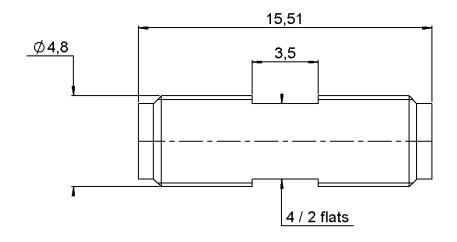

Radiall 🐠

FEMALE - FEMALE ADAPTER -

PAGE 1/2 ISSUE **04-07-18A** SERIES **SSMA** PART NUMBER **R121705000** 

All dimensions are in mm. Tolerances according ISO 2768 m-H

| COMPONENTS              | MATERIALS                        | PLATING (μm)                |
|-------------------------|----------------------------------|-----------------------------|
| Body<br>Center contact  | STAINLESS STEEL BERYLLIUM COPPER | PASSIVATED GOLD OVER NICKEL |
| Outer contact Insulator | - PTFE                           | -                           |
| Gasket                  | -                                |                             |
| Others parts            | -                                | -                           |
| -                       | -                                | -                           |
| -                       | -                                | -                           |