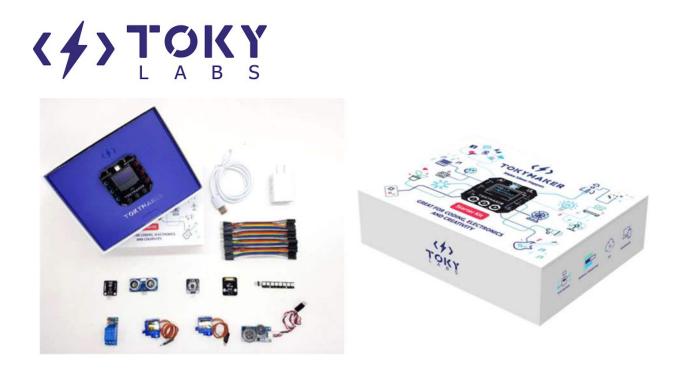

# **Tokymaker Starter Kit**

If you are an educator, Tokymaker Starter kit is the best option for your classroom. It contains all you need to integrate technology transversally in your class. It is great for science, music, maths, electronics, coding, mechanics, and much more!

Starter Kit is an introduction to the capabilities of Tokymaker. We selected some of the most useful sensors and actuators, that are in line with some of our courses, examples and projects.

Remember that Tokymaker is compatible with general electronics you can buy in any shop, so you can extend the capabilities at a very reduced price. It means that you do not need to buy the sensors and actuators from TokyLabs, we have standard connectors to be fully compatible.

#### What else is inside the Tokymaker Starter Kit box?

- Light Sensor
- Rotation Sensor
- Tilt Sensor
- Ultrasound Sensor

- Wires
- Speaker
- 180° Servo motor
- Continuous rotation servomotor
- 8x Neopixel Strip RGB LED
- Relay
- USB Cable
- USB Charger