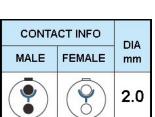

## PUSH-PULL PLUG, 2 PIN CONTACTS, SOLDER, 4.2 MM COLLET, STRAIN RELIEF NUT

| KEY SPECIFICATIONS   |              |
|----------------------|--------------|
| CONNECTOR SERIES     | PSG          |
| CONNECTOR SIZE       | 2В           |
| CONNECTOR GENDER     | MALE         |
| CODING               | G            |
| LOCKING STYLE        | SELF LOCKING |
| ATTACHMENT METHOD    | SOLDER       |
| IP RATING            | IP 50        |
| COLLET SIZE          | 4.2 MM       |
| STANDARD MATE SERIES | FSG          |