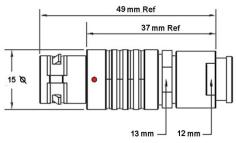

## PSG.2B.302.CLAD42Z

## PUSH-PULL PLUG, 2 PIN CONTACTS, SOLDER, 4.2 MM COLLET, STRAIN RELIEF NUT

| KEY SPECIFICATIONS   |              |
|----------------------|--------------|
| CONNECTOR SERIES     | PSG          |
| CONNECTOR SIZE       | 2В           |
| CONNECTOR GENDER     | MALE         |
| CODING               | G            |
| LOCKING STYLE        | SELF LOCKING |
| ATTACHMENT METHOD    | SOLDER       |
| IP RATING            | IP 50        |
| COLLET SIZE          | 4.2 MM       |
| STANDARD MATE SERIES | FSG          |