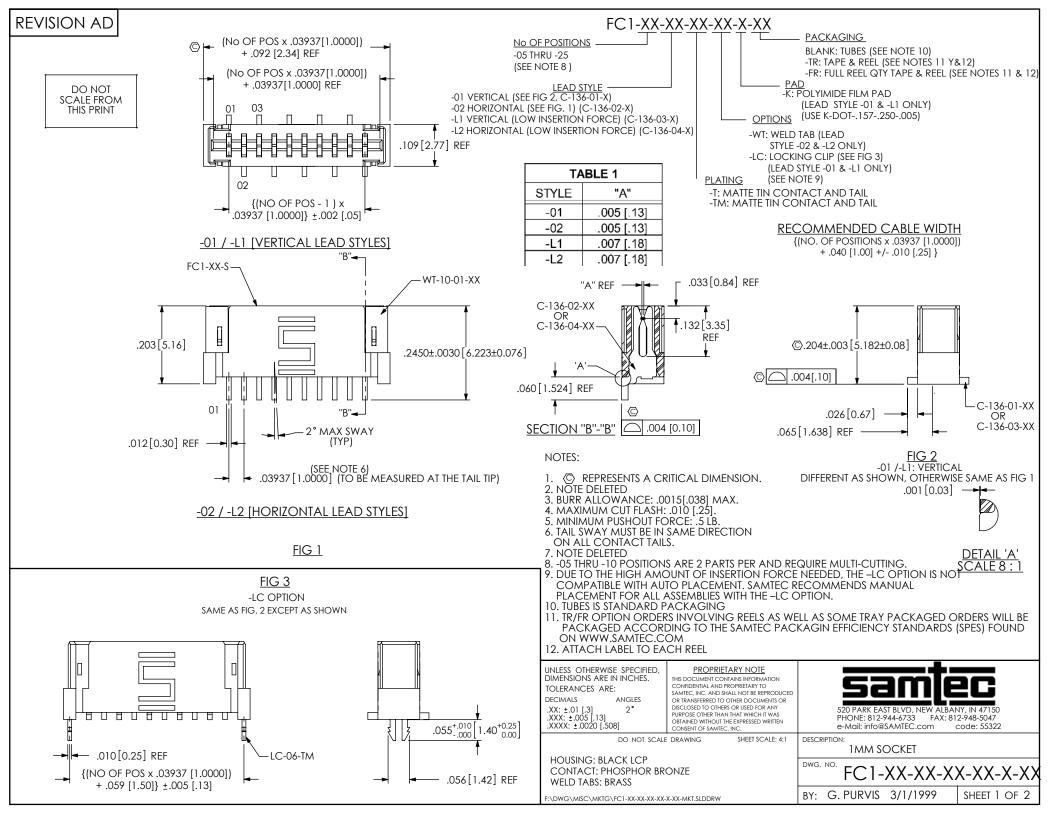

## **REVISION AD** (SEE NOTE) (SEE NOTE) .024±.020 [0.61±0.51] .211 [5.359] FIG 4 -K: POLYIMIDE FILM PAD STYLE -01 & -L1 ONLY NOTE: "R" = USED MEASURED DIMENSION (REF) "S" = {("R"-.1575 [4.00])/2} ± .020 [.51] Ø.157[3.99] REF PACKAGING TUBE VIEWS -PT-1-24-05-15 -PT-1-24-07-09 -PT-1-24-11-09 POSITION #01 TO BE LOCATED AS SHOWN WITH POSITION #01 IN DIRECTION OF ARROW ON TUBE (PKG. VIEW FOR -01/-L1 SHOWN) TABLE 2 **LEAD OPTION** PACKAGING TUBE **PLUG** NONE, -WT -X2 PT-1-24-07-09 TP-24-02 -X1 NONE PT-1-24-05-15 TP-24 POS 1 -K, -LC, -K-LC PT-1-24-11-09 TP-09 0 0 00000 0 0 0 0 0 -POS 1 TAPE & REEL VIEW FOR VERTICAL PARTS TAPE & REEL VIEW FOR HORIZONTAL PARTS **PROPRIETARY NOTE** THIS DOCUMENT CONTAINS INFORMATION CONFIDENTIAL AND PROPRIETARY TO USER DIRECTION OF UNREELING SAMTEC, INC., AND SH