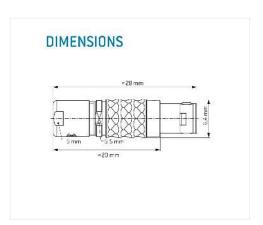

#### **General information**

| Part number       | S1CLAC-P03MCC0-3000 |  |
|-------------------|---------------------|--|
| Termination       | solder              |  |
| Size              | 00                  |  |
| Locking principle | push                |  |
| Coding            | a_key               |  |
| Cable Diameter    | cable_mini_30       |  |
| Cable outlet      | standard            |  |

## Contact insert description

| Number of contacts   | 3      |
|----------------------|--------|
| Contact type         | pins   |
| Contact diameter     | 05mm   |
| Insulator material   | peek   |
| Wire cross section   | 28_awg |
| Termination          | solder |
| Termination diameter | 04mm   |