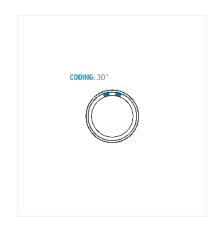

#### **General information**

| Part number       | S1CLAC-P03MCC0-3000 |  |
|-------------------|---------------------|--|
| Termination       | solder              |  |
| Size              | 00                  |  |
| Locking principle | push                |  |
| Coding            | a_key               |  |
| Cable Diameter    | cable_mini_30       |  |
| Cable outlet      | standard            |  |