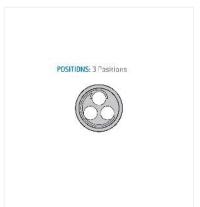

## Contact insert description

| Number of contacts   | 3      |
|----------------------|--------|
| Contact type         | pins   |
| Contact diameter     | 05mm   |
| Insulator material   | peek   |
| Wire cross section   | 28_awg |
| Termination          | solder |
| Termination diameter | 04mm   |