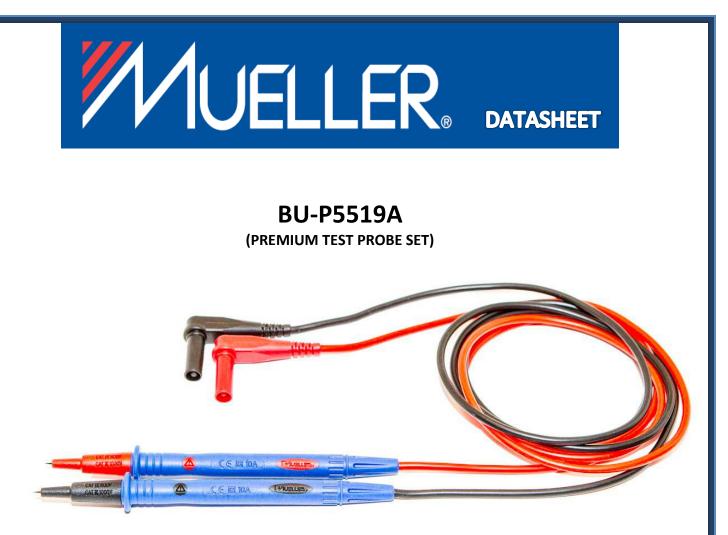

- The BU-P5519A is Mueller's premium test probe set. It includes one red and one black soft grip test probe.
- Constructed with premium, ultra-flex 18 AWG silicone jacketed wire and have over-molded, shrouded, right angle, safety tip, industry standard 4mm banana plugs.
- Features "snap-on" safety tips for extended category III and IV voltage ratings.
- Compatible with all major DMM (Digital Multi-meter) brands that accept shrouded 4mm banana plugs.
- 4 feet (1.2m) long
- Ratings: Cat IV 600V (with safety tip); Cat III 1000V (with saftey tip); Cat II 1000V (without safety tip); 10 Amps.
- RoHS Compliant