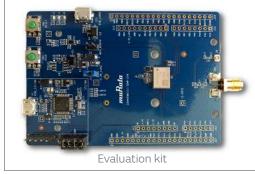

### Type 1SJ Evaluation Kit

# Design IoT sensor with type 1SJ

# Complete reference hardware and software development kit

#### **Features**

- AT-Command over UART for ease of use
- ST-Link available to reprogram the module
- Supports open MCU software design
- Arduino Connector available
- SMA connector or U.FL connector option
- FCC/IC and ETSI EN300220 compliant
- LoRaWAN certified in US band
- AAA battery connector available

#### Benefits

- AAA battery operation allows distance range test
- RF conducted test capability with SMA connector
- Use on board sensor or attach sensor through Arduino connector
- Easy host MCU interface