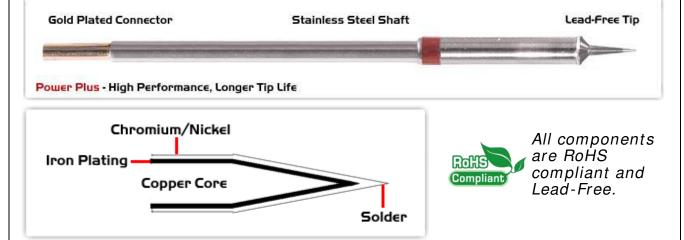

## Material Composition

Easy Braid Co. tip cartridges will typically idle within a temperature range of +/-1.1°C. However, there is variation in idle temperature across tip geometries within an individual temperature series. Easy Braid Co. offers a wide variety of tip geometries from 0.25mm fine point tip to 5mm chisel. The length and geometry of a tip will have an influence on the tip idle temperature. To accurately measure idle temperature it will depend greatly on the measurement method, technique and equipment used. Two different methods or the use of alternative equipment will produce different test results.