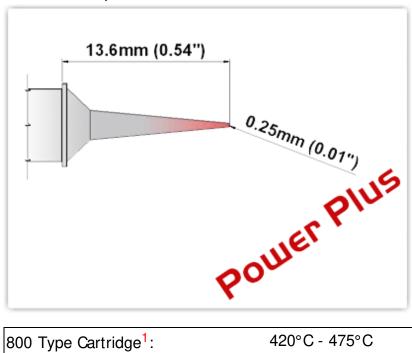

## EBM8MF375H

Micro Fine 0.25mm (0.01"), Power Plus

Tip Style: Micro Fine Tip Width: 0.25mm (0.01") Tip Length: 13.60mm (0.54")

800 Type Cartridge<sup>1</sup>: 420°C - 475°C

RoHS Compliant<sup>2</sup> / Lead Free: YES