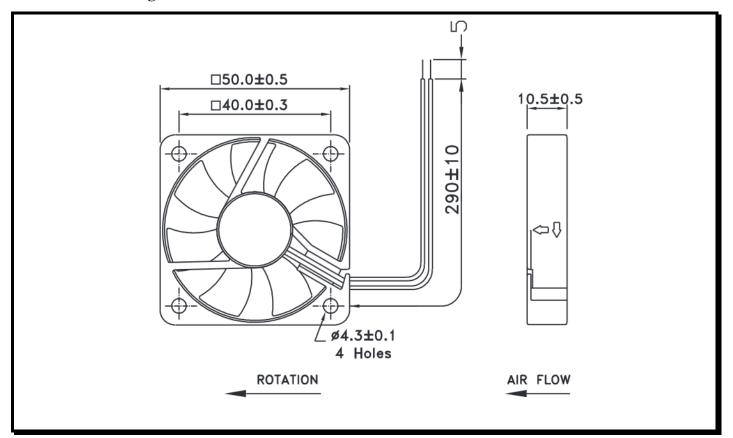

## **Mechanical Drawing:**

#### **Termination:**

 $290\pm10$  mm Lead wires, AWG 26, UL 1007