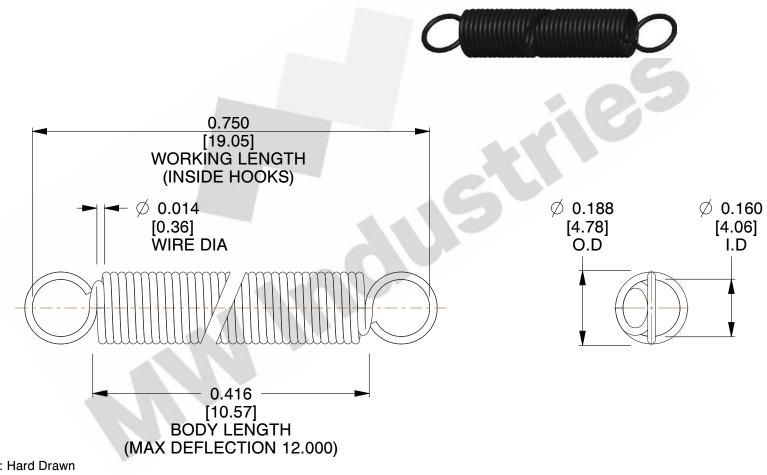

NOTES:

1. Material: Hard Drawn

2. Finish:

3. Sugg Max. Load: 0.550 (lbs) 4. Sugg Max. Deflection: 12.000 (in)

5. All Drawing Dimensions are in Inches [mm]

6. Coil Count, B

www.mwcomponents.com

800.237.5225