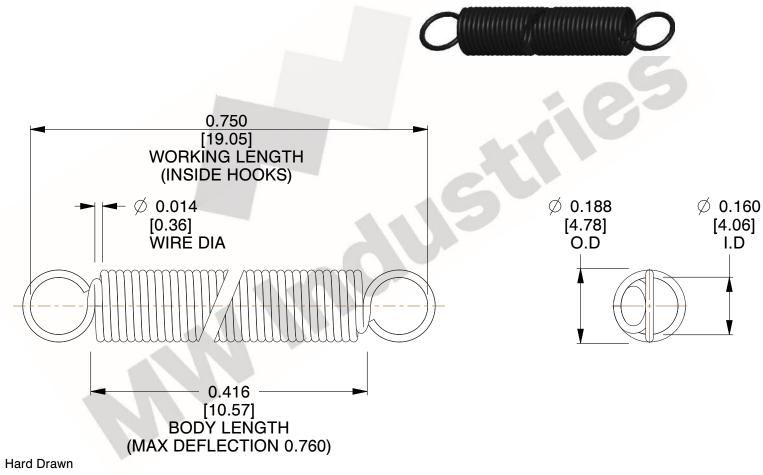

NOTES:

1. Material: Hard Drawn

2. Finish:

3. Sugg Max. Load: 0.550 (lbs) 4. Sugg Max. Deflection: 0.760 (in)

5. All Drawing Dimensions are in Inches [mm]

6. ("The coil count, body length, and end position is for reference only")