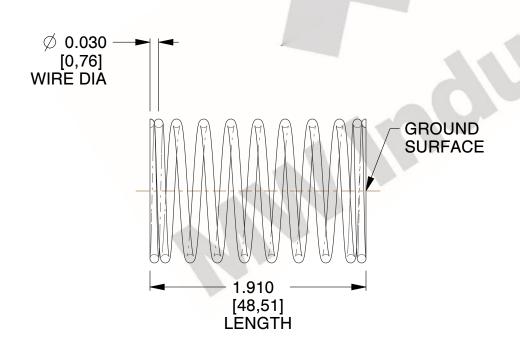

## **NOTES:**

1. Material: Spring Steel 2. Finish: Glod Irridite

3. Ends: Closed and Ground

4. Total Coils: 10.000

5. Sugg. Max. Deflection: 0.150 (in) 6. Sugg. Max. Load : 2.300 (lbs)

7. All Drawing Dimensions are in Inches [mm]

3.000

SCALE

11772

COMPONENT

**COMPRESSION SPRINGS** 

UNIT INCH [mm]

**SPRINGS** 

SHEET 1 of 1