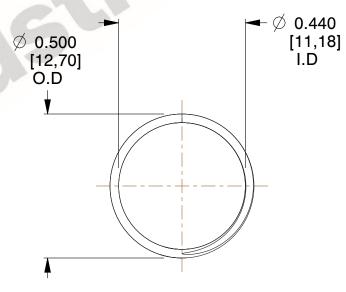

## **NOTES:**

1. Material: Spring Steel 2. Finish: Glod Irridite

3. Ends: Closed and Ground

4. Total Coils: 10.000

5. Sugg. Max. Deflection: 0.150 (in) 6. Sugg. Max. Load : 2.300 (lbs)

7. All Drawing Dimensions are in Inches [mm]

3.000

SCALE

11772

COMPONENT

**COMPRESSION SPRINGS** 

UNIT INCH [mm]

**SPRINGS** 

SHEET 1 of 1