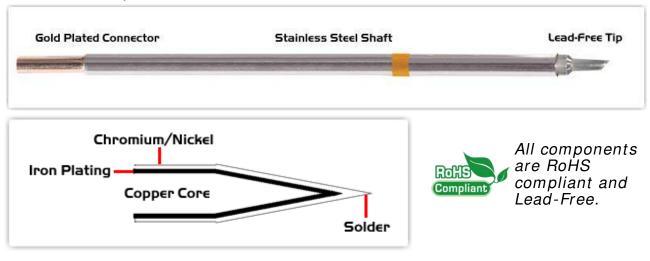

## Material Composition

<sup>1</sup> Easy Braid Co. tip cartridges will typically idle within a temperature range of +/-1.1°C. However, there is variation in idle temperature across tip geometries within an individual temperature series. Easy Braid Co. offers a wide variety of tip geometries from 0.25mm fine point tip to 5mm chisel. The length and geometry of a tip will have an influence on the tip idle temperature. To accurately measure idle temperature it will depend greatly on the measurement method, technique and equipment used. Two different methods or the use of alternative equipment will produce different test results.

 $<sup>2\,</sup>$  Please refer to  $\underline{\text{http://www.rohs.gov.uk}}$  for details on RoHS Compliance.