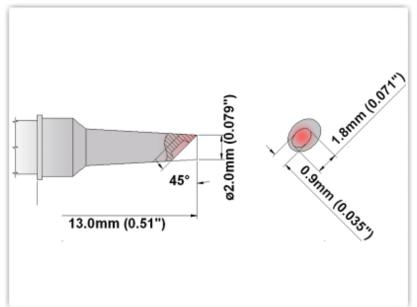

## **Technical Specifications**

EBM7WV020

Hoof w/ Dent 2.00mm (0.08")

Tip Style: Hoof w/Dent
Tip Width: 2.00mm (0.08")
Tip Length: 13.00mm (0.51")

700 Type Cartridge<sup>1</sup>: 350°C - 398°C

RoHS Compliant<sup>2</sup> / Lead Free: YES