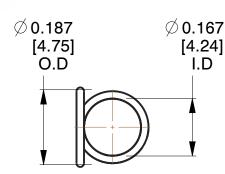

NOTES:

1. Material : Spring%20Steel (MAX DEFLECTION 1.000)

2. Finish: No finish

3. Sugg Max. Load: 2.000 (lbs)

4. Deflection: 1.000 (in)

5. All Drawing Dimensions are in Inches [mm]

6. Coil%20Count%

www.mwcomponents.com 800.237.5225