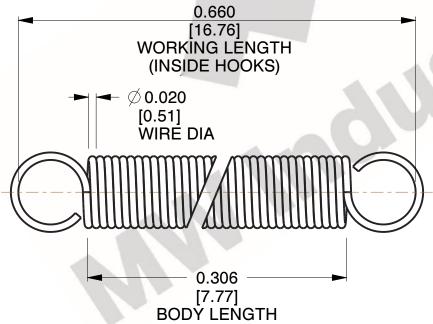

NOTES:

1. Material : Spring%20Steel (MAX DEFLECTION 1.000)

2. Finish: No finish

3. Sugg Max. Load: 2.000 (lbs)

4. Deflection: 1.000 (in)

5. All Drawing Dimensions are in Inches [mm]

6. Coil%20Count%

www.mwcomponents.com 800.237.5225

3.000

SCALE

COMPONENT SPRINGS

B3-25

UNIT

INCH [mm]

SHEET

EXTENSION SPRINGS

1 of 1