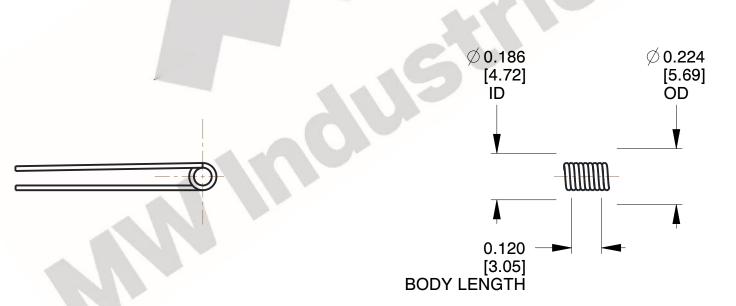

## NOTES: 1. Mate 2. Finis 3. Sug 4. Sug 5. Tota

1. Material : Music Wire

2. Finish: Zinc - Z

3. Sugg. Max. Deflection: 1891.000 Deg 4. Sugg. Max. Torque: 0.150 (in-lbs)

5. Total Coils: 3.250

6. Sugg. Mandrel Diameter: 0.150 (in)

7. All Drawing Dimensions are in Inches [mm]

www.mwcomponents.com 800.237.5225

This file and any associated information and specifications are provided for reference and evaluation purposes only, and is subject to change without notice. MW Industries makes no representations, warranties or guarantees as to the appropriateness, accuracy, completeness, or suitability for any purpose, of the file, information or specifications. You are solely responsible for the use of the file, information or specifications.