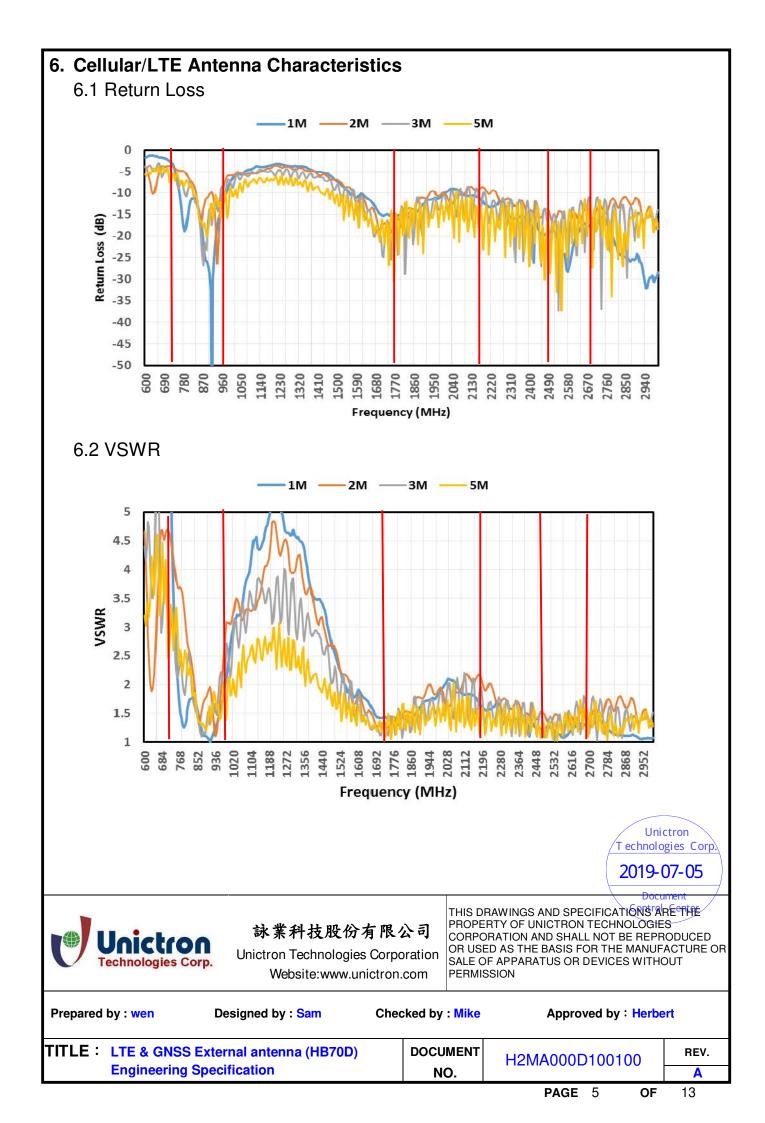

|                       | CELLU                     | JLAR/4G LTE A                                   | NTENNA                                                                                                    |                                                                                                                        |  |  |  |
|-----------------------|---------------------------|-------------------------------------------------|-----------------------------------------------------------------------------------------------------------|------------------------------------------------------------------------------------------------------------------------|--|--|--|
| Frequency<br>(MHz)    | 698~<br>960               | 1710~<br>2170                                   | 2300~<br>2400                                                                                             | 2500~<br>2700                                                                                                          |  |  |  |
| Efficiency<br>(%)     | 52.8                      | 59.2                                            | 65.1                                                                                                      | 55.8                                                                                                                   |  |  |  |
| Average<br>Gain(dB)   | -2.8                      | -2.2                                            | -1.8                                                                                                      | -2.5                                                                                                                   |  |  |  |
| Peak Gain(dBi)        | 2.7                       | 2.7                                             | 2.6                                                                                                       | 2.5                                                                                                                    |  |  |  |
| Impedance( $\Omega$ ) |                           | 50                                              |                                                                                                           |                                                                                                                        |  |  |  |
| Polarization          |                           | Line                                            | ear                                                                                                       |                                                                                                                        |  |  |  |
| VSWR                  | <3.5                      |                                                 |                                                                                                           |                                                                                                                        |  |  |  |
| Cable                 | 2M LMR 200 low loss cable |                                                 |                                                                                                           |                                                                                                                        |  |  |  |
| Connector             |                           | SMA(M                                           | Л) ST                                                                                                     |                                                                                                                        |  |  |  |
|                       |                           |                                                 |                                                                                                           |                                                                                                                        |  |  |  |
|                       |                           | 四份右限入司 PR                                       | IS DRAWINGS AND SPEC<br>OPERTY OF UNICTRON T                                                              | ECHNOLOGIES                                                                                                            |  |  |  |
| Prepared by : wen     | Unictron Techno           | <mark>役份有限公司</mark><br>CC<br>logies Corporation | OPERTY OF UNICTRON T<br>PRORATION AND SHALL<br>USED AS THE BASIS FOI<br>LE OF APPARATUS OR DI<br>RMISSION | T echnologies Cor<br>2019-07-05<br>Document<br>IFICATIONSTARE<br>ECHNOLOGIES<br>NOT BE REPRODUCED<br>R THE MANUFACTURE |  |  |  |