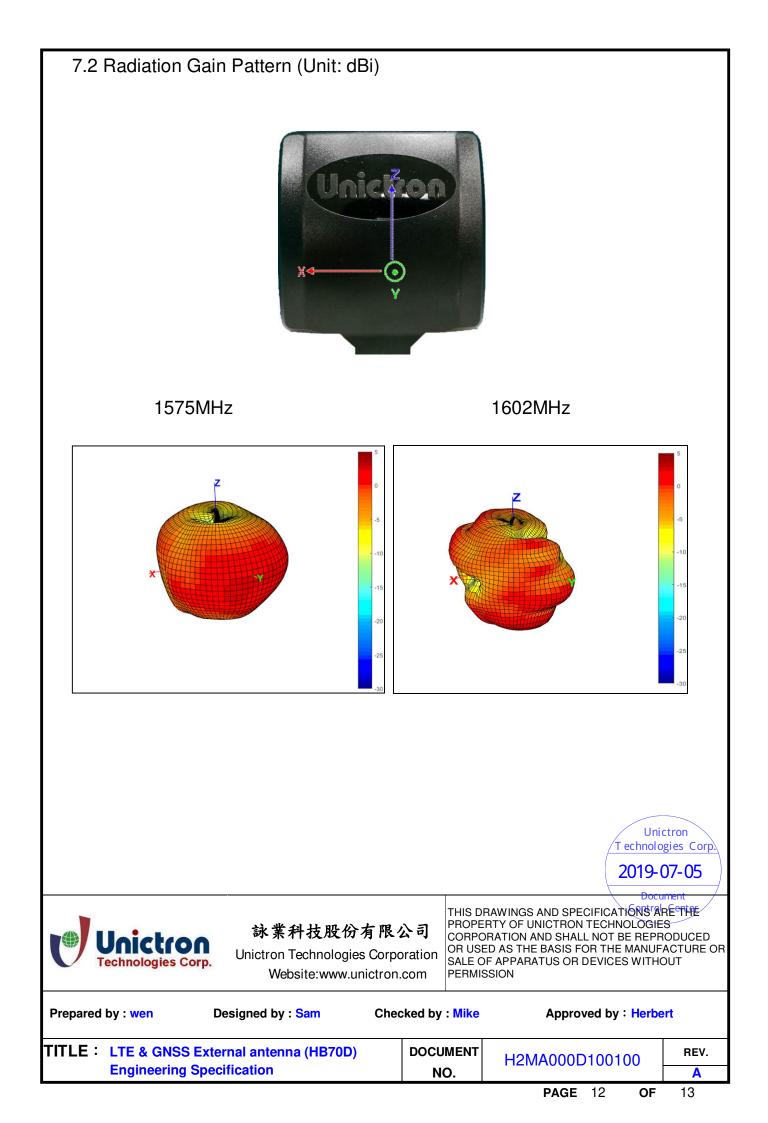

|                                | GNSS NAVIGA         | TION ANTE                                                 | ENNA                                                                                                                                    |                                 |  |
|--------------------------------|---------------------|-----------------------------------------------------------|-----------------------------------------------------------------------------------------------------------------------------------------|---------------------------------|--|
| Navigation                     | GPS                 |                                                           | GLONASS                                                                                                                                 |                                 |  |
| Center<br>Frequency(MHz)       | 1575.42             |                                                           | 1602                                                                                                                                    |                                 |  |
| Gain(dBiC)                     | 4 Тур.              |                                                           |                                                                                                                                         |                                 |  |
| VSWR                           | < 2.0 Typ           |                                                           |                                                                                                                                         |                                 |  |
| Impedance( $\Omega$ )          | 50                  |                                                           |                                                                                                                                         |                                 |  |
| Polarization                   | RHCP                |                                                           |                                                                                                                                         |                                 |  |
|                                | LNA ELECTRIC        | AL PROPE                                                  | RTIES                                                                                                                                   |                                 |  |
| Center<br>Frequency(MHz)       | 1575.42             |                                                           | 1602                                                                                                                                    |                                 |  |
| Gain(dB)                       | 19 Тур.             |                                                           | 16 Тур.                                                                                                                                 |                                 |  |
| Noise Figure(dB)               | 2.5 Тур.            |                                                           |                                                                                                                                         |                                 |  |
| Output VSWR                    | < 2.5               |                                                           |                                                                                                                                         |                                 |  |
| DC Input<br>Voltage(V)         | 3.3                 |                                                           |                                                                                                                                         |                                 |  |
| Current<br>Consumption         | 10 mA Typ. @ 3.3V   |                                                           |                                                                                                                                         |                                 |  |
| *Exclude cable loss            |                     |                                                           |                                                                                                                                         |                                 |  |
|                                |                     | THIS D                                                    | T echnolo<br>2019-                                                                                                                      | 07-05                           |  |
| Unictron<br>Technologies Corp. | Website:www.unictro | 公司<br>PROPE<br>CORPC<br>OR US<br>SALE C<br>N.Com<br>PERMI | ERTY OF UNICTRON TECHNOLÒGIE<br>DRATION AND SHALL NOT BE REPF<br>ED AS THE BASIS FOR THE MANUF<br>DF APPARATUS OR DEVICES WITH<br>SSION | ES<br>RODUCEI<br>FACTURE<br>OUT |  |
| Prepared by : wen              |                     | ecked by : Mike                                           | Approved by : Herbo                                                                                                                     | ert<br>REV                      |  |
| Engineering Sp                 |                     | NO.                                                       | H2MA000D100100                                                                                                                          | REV                             |  |