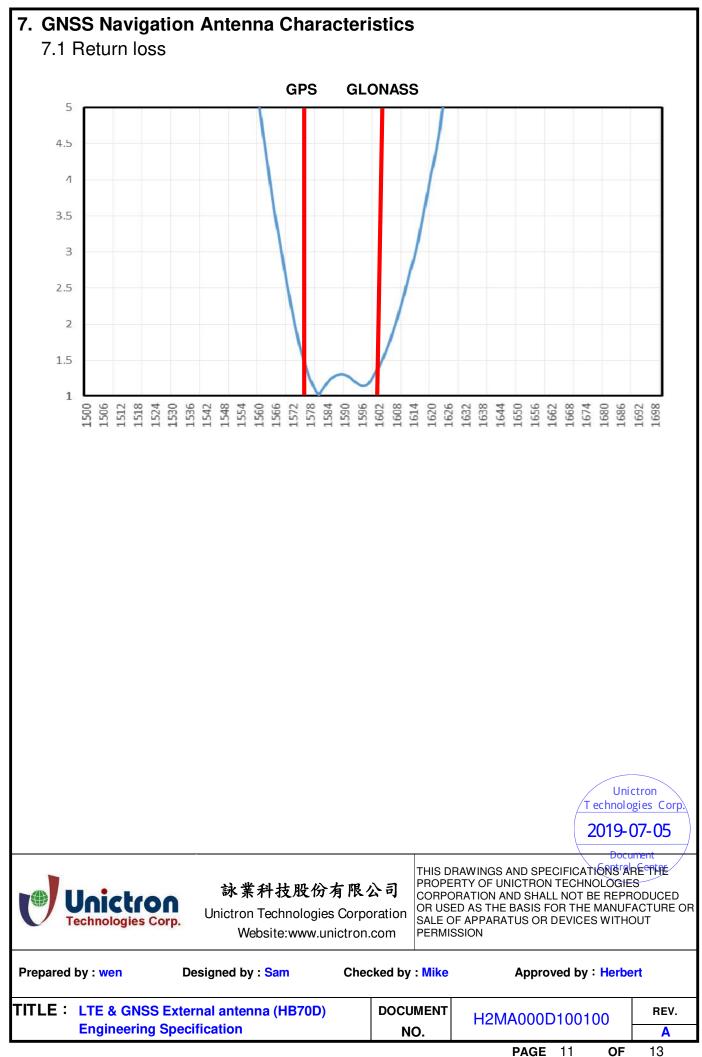

|                                | GNSS NAVIGA         | TION ANTE                                                 | ENNA                                                                                                                                    |                                 |  |
|--------------------------------|---------------------|-----------------------------------------------------------|-----------------------------------------------------------------------------------------------------------------------------------------|---------------------------------|--|
| Navigation                     | GPS                 |                                                           | GLONASS                                                                                                                                 |                                 |  |
| Center<br>Frequency(MHz)       | 1575.42             |                                                           | 1602                                                                                                                                    |                                 |  |
| Gain(dBiC)                     | 4 Тур.              |                                                           |                                                                                                                                         |                                 |  |
| VSWR                           | < 2.0 Typ           |                                                           |                                                                                                                                         |                                 |  |
| Impedance( $\Omega$ )          | 50                  |                                                           |                                                                                                                                         |                                 |  |
| Polarization                   | RHCP                |                                                           |                                                                                                                                         |                                 |  |
|                                | LNA ELECTRIC        | AL PROPE                                                  | RTIES                                                                                                                                   |                                 |  |
| Center<br>Frequency(MHz)       | 1575.42             |                                                           | 1602                                                                                                                                    |                                 |  |
| Gain(dB)                       | 19 Тур.             |                                                           | 16 Тур.                                                                                                                                 |                                 |  |
| Noise Figure(dB)               | 2.5 Тур.            |                                                           |                                                                                                                                         |                                 |  |
| Output VSWR                    | < 2.5               |                                                           |                                                                                                                                         |                                 |  |
| DC Input<br>Voltage(V)         | 3.3                 |                                                           |                                                                                                                                         |                                 |  |
| Current<br>Consumption         | 10 mA Typ. @ 3.3V   |                                                           |                                                                                                                                         |                                 |  |
| *Exclude cable loss            |                     |                                                           |                                                                                                                                         |                                 |  |
|                                |                     | THIS D                                                    | T echnolo<br>2019-                                                                                                                      | 07-05                           |  |
| Unictron<br>Technologies Corp. | Website:www.unictro | 公司<br>PROPE<br>CORPC<br>OR US<br>SALE C<br>N.Com<br>PERMI | ERTY OF UNICTRON TECHNOLÒGIE<br>DRATION AND SHALL NOT BE REPF<br>ED AS THE BASIS FOR THE MANUF<br>DF APPARATUS OR DEVICES WITH<br>SSION | ES<br>RODUCEI<br>FACTURE<br>OUT |  |
| Prepared by : wen              |                     | ecked by : Mike                                           | Approved by : Herbo                                                                                                                     | ert<br>REV                      |  |
| Engineering Sp                 |                     | NO.                                                       | H2MA000D100100                                                                                                                          | REV                             |  |