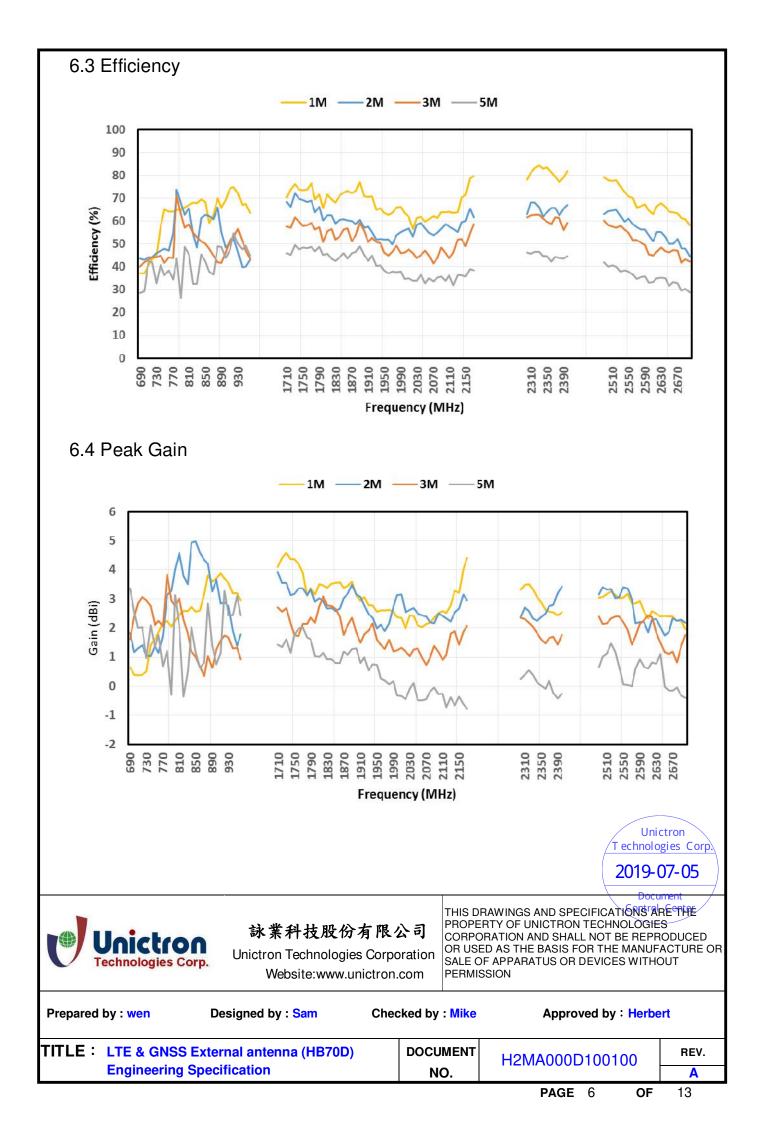

|                       | CELLU                     | JLAR/4G LTE A                                   | NTENNA                                                                                                    |                                                                                                                        |  |  |  |
|-----------------------|---------------------------|-------------------------------------------------|-----------------------------------------------------------------------------------------------------------|------------------------------------------------------------------------------------------------------------------------|--|--|--|
| Frequency<br>(MHz)    | 698~<br>960               | 1710~<br>2170                                   | 2300~<br>2400                                                                                             | 2500~<br>2700                                                                                                          |  |  |  |
| Efficiency<br>(%)     | 52.8                      | 59.2                                            | 65.1                                                                                                      | 55.8                                                                                                                   |  |  |  |
| Average<br>Gain(dB)   | -2.8                      | -2.2                                            | -1.8                                                                                                      | -2.5                                                                                                                   |  |  |  |
| Peak Gain(dBi)        | 2.7                       | 2.7                                             | 2.6                                                                                                       | 2.5                                                                                                                    |  |  |  |
| Impedance( $\Omega$ ) |                           | 50                                              |                                                                                                           |                                                                                                                        |  |  |  |
| Polarization          |                           | Line                                            | ear                                                                                                       |                                                                                                                        |  |  |  |
| VSWR                  | <3.5                      |                                                 |                                                                                                           |                                                                                                                        |  |  |  |
| Cable                 | 2M LMR 200 low loss cable |                                                 |                                                                                                           |                                                                                                                        |  |  |  |
| Connector             |                           | SMA(M                                           | Л) ST                                                                                                     |                                                                                                                        |  |  |  |
|                       |                           |                                                 |                                                                                                           |                                                                                                                        |  |  |  |
|                       |                           | 四份右限入司 PR                                       | IS DRAWINGS AND SPEC<br>OPERTY OF UNICTRON T                                                              | ECHNOLOGIES                                                                                                            |  |  |  |
| Prepared by : wen     | Unictron Techno           | <mark>役份有限公司</mark><br>CC<br>logies Corporation | OPERTY OF UNICTRON T<br>PRORATION AND SHALL<br>USED AS THE BASIS FOI<br>LE OF APPARATUS OR DI<br>RMISSION | T echnologies Cor<br>2019-07-05<br>Document<br>IFICATIONSTARE<br>ECHNOLOGIES<br>NOT BE REPRODUCED<br>R THE MANUFACTURE |  |  |  |