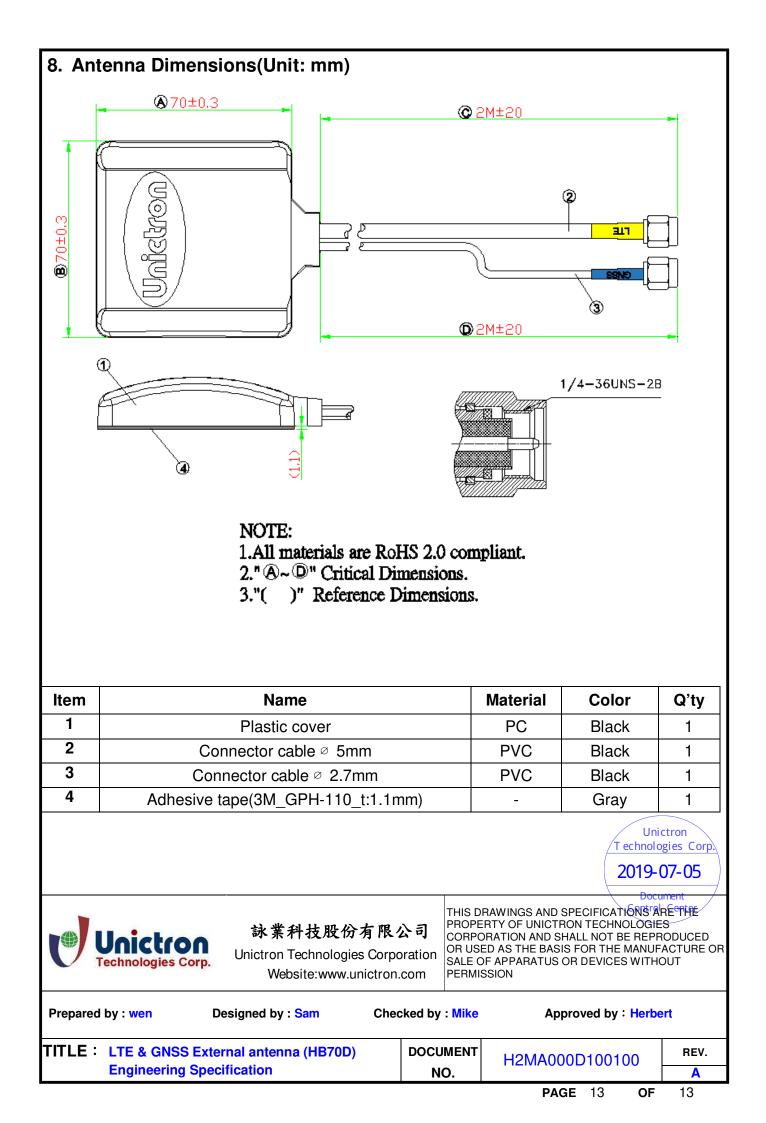

|                                                                                                                                                                                                                                                                                                                                                                                                                                                                                                                                                                                                                                                                                                                                                                                                                                                                                                                                                                                                                                                                                                                                                                                                                                                                                                                                                                                                                                                                                                                                                                                                                                                                                                                                                                                                                                                                                                                                                                                                                                                                                                                                | MECHAN                                                                                   | IICAL                                         |                                                                                                                               |                          |  |  |
|--------------------------------------------------------------------------------------------------------------------------------------------------------------------------------------------------------------------------------------------------------------------------------------------------------------------------------------------------------------------------------------------------------------------------------------------------------------------------------------------------------------------------------------------------------------------------------------------------------------------------------------------------------------------------------------------------------------------------------------------------------------------------------------------------------------------------------------------------------------------------------------------------------------------------------------------------------------------------------------------------------------------------------------------------------------------------------------------------------------------------------------------------------------------------------------------------------------------------------------------------------------------------------------------------------------------------------------------------------------------------------------------------------------------------------------------------------------------------------------------------------------------------------------------------------------------------------------------------------------------------------------------------------------------------------------------------------------------------------------------------------------------------------------------------------------------------------------------------------------------------------------------------------------------------------------------------------------------------------------------------------------------------------------------------------------------------------------------------------------------------------|------------------------------------------------------------------------------------------|-----------------------------------------------|-------------------------------------------------------------------------------------------------------------------------------|--------------------------|--|--|
| Antenna<br>Dimensions                                                                                                                                                                                                                                                                                                                                                                                                                                                                                                                                                                                                                                                                                                                                                                                                                                                                                                                                                                                                                                                                                                                                                                                                                                                                                                                                                                                                                                                                                                                                                                                                                                                                                                                                                                                                                                                                                                                                                                                                                                                                                                          | 70 * 70 * 17 mm                                                                          |                                               |                                                                                                                               |                          |  |  |
| Cable type*                                                                                                                                                                                                                                                                                                                                                                                                                                                                                                                                                                                                                                                                                                                                                                                                                                                                                                                                                                                                                                                                                                                                                                                                                                                                                                                                                                                                                                                                                                                                                                                                                                                                                                                                                                                                                                                                                                                                                                                                                                                                                                                    | GPS &GLO                                                                                 | LTE : LMR-200<br>&GLONASS NAVIGATION : RG-174 |                                                                                                                               |                          |  |  |
| Cable Length*                                                                                                                                                                                                                                                                                                                                                                                                                                                                                                                                                                                                                                                                                                                                                                                                                                                                                                                                                                                                                                                                                                                                                                                                                                                                                                                                                                                                                                                                                                                                                                                                                                                                                                                                                                                                                                                                                                                                                                                                                                                                                                                  |                                                                                          | 2M                                            |                                                                                                                               |                          |  |  |
| Connector*                                                                                                                                                                                                                                                                                                                                                                                                                                                                                                                                                                                                                                                                                                                                                                                                                                                                                                                                                                                                                                                                                                                                                                                                                                                                                                                                                                                                                                                                                                                                                                                                                                                                                                                                                                                                                                                                                                                                                                                                                                                                                                                     |                                                                                          | SMA(M                                         | ) ST                                                                                                                          |                          |  |  |
| Mounting Type                                                                                                                                                                                                                                                                                                                                                                                                                                                                                                                                                                                                                                                                                                                                                                                                                                                                                                                                                                                                                                                                                                                                                                                                                                                                                                                                                                                                                                                                                                                                                                                                                                                                                                                                                                                                                                                                                                                                                                                                                                                                                                                  |                                                                                          | Adhesive                                      | mount                                                                                                                         |                          |  |  |
| *The connector, cab                                                                                                                                                                                                                                                                                                                                                                                                                                                                                                                                                                                                                                                                                                                                                                                                                                                                                                                                                                                                                                                                                                                                                                                                                                                                                                                                                                                                                                                                                                                                                                                                                                                                                                                                                                                                                                                                                                                                                                                                                                                                                                            | le length, and cable type c                                                              | an be tailor                                  | made upon request.                                                                                                            |                          |  |  |
|                                                                                                                                                                                                                                                                                                                                                                                                                                                                                                                                                                                                                                                                                                                                                                                                                                                                                                                                                                                                                                                                                                                                                                                                                                                                                                                                                                                                                                                                                                                                                                                                                                                                                                                                                                                                                                                                                                                                                                                                                                                                                                                                | ENVIRONM                                                                                 | IENTAL                                        |                                                                                                                               |                          |  |  |
| Operation<br>Temperature                                                                                                                                                                                                                                                                                                                                                                                                                                                                                                                                                                                                                                                                                                                                                                                                                                                                                                                                                                                                                                                                                                                                                                                                                                                                                                                                                                                                                                                                                                                                                                                                                                                                                                                                                                                                                                                                                                                                                                                                                                                                                                       |                                                                                          | -40~+10                                       | 05 ℃                                                                                                                          |                          |  |  |
| Storage<br>Temperature                                                                                                                                                                                                                                                                                                                                                                                                                                                                                                                                                                                                                                                                                                                                                                                                                                                                                                                                                                                                                                                                                                                                                                                                                                                                                                                                                                                                                                                                                                                                                                                                                                                                                                                                                                                                                                                                                                                                                                                                                                                                                                         |                                                                                          | -40~+10                                       | 05 ℃                                                                                                                          |                          |  |  |
|                                                                                                                                                                                                                                                                                                                                                                                                                                                                                                                                                                                                                                                                                                                                                                                                                                                                                                                                                                                                                                                                                                                                                                                                                                                                                                                                                                                                                                                                                                                                                                                                                                                                                                                                                                                                                                                                                                                                                                                                                                                                                                                                |                                                                                          | THIS D                                        | T echnolo<br>2019-                                                                                                            | ument                    |  |  |
| Victor Vi | 詠業科技股份有限。<br>Unictron Technologies Corp<br>Website:www.unictron<br>Designed by : Sam Che | 公司<br>PROPE<br>CORPC<br>OR USE<br>SALE C      | RTY OF UNICTRON TECHNOLOGIE<br>DRATION AND SHALL NOT BE REPF<br>ED AS THE BASIS FOR THE MANUF<br>DF APPARATUS OR DEVICES WITH | ES<br>RODUCED<br>FACTURE |  |  |
|                                                                                                                                                                                                                                                                                                                                                                                                                                                                                                                                                                                                                                                                                                                                                                                                                                                                                                                                                                                                                                                                                                                                                                                                                                                                                                                                                                                                                                                                                                                                                                                                                                                                                                                                                                                                                                                                                                                                                                                                                                                                                                                                |                                                                                          |                                               |                                                                                                                               | ert                      |  |  |