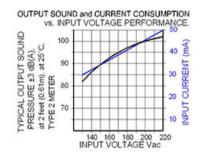

## Specifications

| Mounting                               | Panel Mount with Volume Control                                                                                                                                                                                                                                                        |
|----------------------------------------|----------------------------------------------------------------------------------------------------------------------------------------------------------------------------------------------------------------------------------------------------------------------------------------|
| Operating Mode                         | Extra Loud Continuous Tone                                                                                                                                                                                                                                                             |
| <b>Operating Voltage</b>               | 130-220 Vac                                                                                                                                                                                                                                                                            |
| <b>Operating Frequency</b>             | 2900±250 Hz                                                                                                                                                                                                                                                                            |
| Typical Operating Current              | 30 mA at 130 Vac<br>50 mA at 220 Vac                                                                                                                                                                                                                                                   |
| Typical Sound Pressure                 | 82 ±5 dB(A) at 130 Vac at 24 inches (61 cm), at 25°C<br>103 ±5 dB(A) at 220 Vac at 24 inches (61 cm), at 25°C                                                                                                                                                                          |
| Termination                            | Wires                                                                                                                                                                                                                                                                                  |
| Termination Strength                   | Pull test with a maximum of 22 pounds (10 kg) load                                                                                                                                                                                                                                     |
| <b>Operating Temperature</b>           | -20_C to +65_C                                                                                                                                                                                                                                                                         |
| Storage Temperature                    | -40_C to +85_C                                                                                                                                                                                                                                                                         |
| Surge Voltage                          | 20% over maximum rated voltage for less than 5 minutes                                                                                                                                                                                                                                 |
| <b>Reverse Voltage Protection</b>      | To the maximum operating voltage                                                                                                                                                                                                                                                       |
| Construction Materials                 | Case- Plastic _NORYL_ N-190, Flame Retardant UL 94-VO, Black<br>Internal Circuit- Audio-oscillator and piezoelectric driver<br>Potting- 2 parts epoxy resin or silicone, black<br>Diaphragm- Stainless Steel 304                                                                       |
| Gasket                                 | Gasket (sold separately) 0.062" thick, 60 Durometer Neoprene                                                                                                                                                                                                                           |
| Construction Materials                 | ASTM B117 Certified - Withstands exposure to salt spray for 300 hours<br>IP 68 Certified - Withstands water submergence and dust exposure<br>Humidity- 95% relative humidity at +40_C continuously for 100 hours.<br>Vibration- Withstands vibration between 0 and 55 Hz. on all axes. |
| Life Expectancy                        | 10 years under normal operating conditions.                                                                                                                                                                                                                                            |
| Warranty                               | For a period of two years from the date of manufacture under normal operating conditions.                                                                                                                                                                                              |
| Notes                                  | This product is not intended as a life safety device.                                                                                                                                                                                                                                  |
| Terms and Conditions of Sale Link here |                                                                                                                                                                                                                                                                                        |