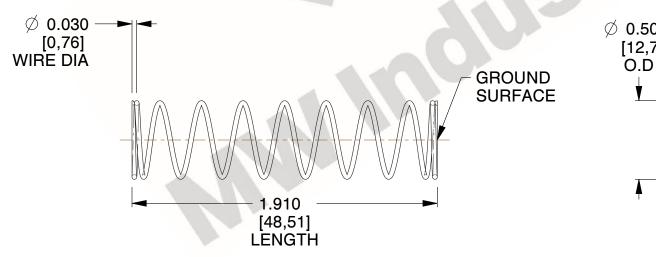

## **NOTES:**

1. Material : Stainless Steel

2. Finish: Glod Irridite

3. Ends: Closed and Ground

4. Total Coils: 10.000

Sugg. Max. Deflection: 1.200 (in)
 Sugg. Max. Load: 2.300 (lbs)

7. All Drawing Dimensions are in Inches [mm]

SCALE

1.639

COMPONENT SPRINGS

11772

COMPRESSION SPRINGS

SPRINGS

UNIT
INCH [mm]
SHEET

1 of 1