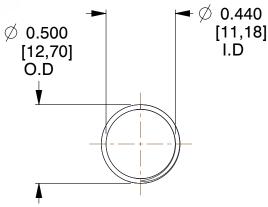

## **NOTES:**

1. Material : Stainless Steel

2. Finish: Glod Irridite

3. Ends: Closed and Ground

4. Total Coils: 10.000

Sugg. Max. Deflection: 1.200 (in)
 Sugg. Max. Load: 2.300 (lbs)

7. All Drawing Dimensions are in Inches [mm]