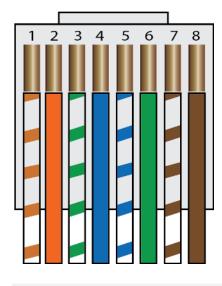

Cable (E09-025BL)



## **CAT 6A 10G UTP PATCH CABLE BLUE COLOR**

- High performance CAT 6A 24 AWG Ethernet patch cable is perfect for connecting computers with devices such as routers, switches, patch panels and more.
- Cat6a cable can support 10 Gigabit data transmission up to 100 meters.
- Provide tighter twists to improve alien cross-talk performance.
- RJ45 connectors with 50-micron gold-plated contacts ensure clear transmission by eliminating signal loss due to corrosion.
- Snagless molded boot is designed to protect the locking tab of the RJ45 connector when plugging and unplugging.
- Our Cat6a cables are certified to handle Gigabit Ethernet with a bandwidth of up to 600 MHz.
- 100% pure copper wires are compliant with EIA/TIA standard by UL and ETL.
- RoHS compliant.

## T-568B