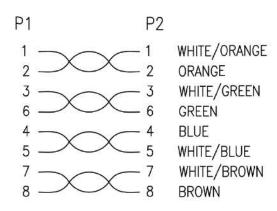

able (E09-025BL)



## **CAT 6A 10G UTP PATCH CABLE BLUE COLOR**

- High performance CAT 6A 24 AWG Ethernet patch cable is perfect for connecting computers with devices such as routers, switches, patch panels and more.
- Cat6a cable can support 10 Gigabit data transmission up to 100 meters.
- Provide tighter twists to improve alien cross-talk performance.
- RJ45 connectors with 50-micron gold-plated contacts ensure clear transmission by eliminating signal loss due to corrosion.
- Snagless molded boot is designed to protect the locking tab of the RJ45 connector when plugging and unplugging.
- Our Cat6a cables are certified to handle Gigabit Ethernet with a bandwidth of up to 600 MHz.
- 100% pure copper wires are compliant with EIA/TIA standard by UL and ETL.
- RoHS compliant.

## T-568B